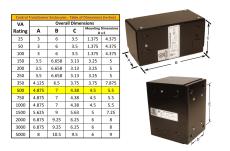

#### **SCHEMATIC/DIAGRAM AND DIMENSION PICTURES**

Single Phase Control Transformer with a capacity of 500VA, transforming 480 Volts to 120/240 Volts