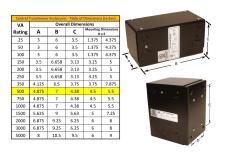

#### **SCHEMATIC/DIAGRAM AND DIMENSION PICTURES**

Single Phase Control Transformer with a capacity of 500VA, transforming 480 Volts to 120/240 Volts

## **PRODUCT SPECIFICATIONS**

| Weight                     | 5 lbs                                                                                |
|----------------------------|--------------------------------------------------------------------------------------|
| Phases                     | 1                                                                                    |
| Connection                 | 1Ph-CT-SD-SD                                                                         |
| Primary Voltage            | 480                                                                                  |
| Primary Max Current        | 1.04A                                                                                |
| Primary Markings           | H1-H2                                                                                |
| Primary Terminals          | Leads                                                                                |
| Secondary Voltage          | 120/240                                                                              |
| Secondary Max Current      | <u>4.17A</u>                                                                         |
| Secondary Markings         | <u>X1-X2-X3-X4</u>                                                                   |
| Secondary Terminals        | Leads                                                                                |
| Primary Taps               | N/A                                                                                  |
| Conductor Material         | <u>Copper</u>                                                                        |
| Temperatue Rise            | <u>115°C</u>                                                                         |
| Insuation Class            | 180°C (Class F)                                                                      |
| BIL (Insulation) Level     | <u>10kV</u>                                                                          |
| Efficiency (@35% Load) %   | N/A                                                                                  |
| Impedance Range            | <u>5.0 - 7.0%</u>                                                                    |
| Sound (db)                 | 40                                                                                   |
| Enclosure Type             | Type-1 Indoor                                                                        |
| Enclosure Size             | See Enclosure Chart                                                                  |
| Finish/Colour              | Semigloss - Black                                                                    |
| Standards & Certifications | CSA Certified File No. LR34493, UL Listed File No. E110286, ISO 9001:2015 Registered |