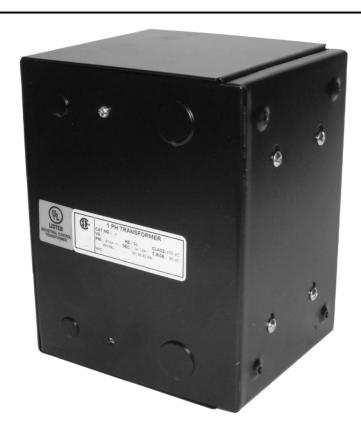

# 500VA 480 VOLTS TO 120/240 VOLTS SINGLE PHASE CONTROL TRANSFORMER

\$200.62 USD

Single Phase Control Transformer with a capacity of 500VA, transforming 480 Volts to 120/240 Volts

SKU: CE500H-K

**Categories:** Control Transformers

#### **SCHEMATIC/DIAGRAM AND DIMENSION PICTURES**

Single Phase Control Transformer with a capacity of 500VA, transforming 480 Volts to 120/240 Volts