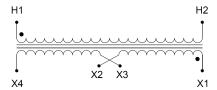

#### **SCHEMATIC/DIAGRAM AND DIMENSION PICTURES**

Single Phase Control Transformer with a capacity of 500VA, transforming 480 Volts to 120/240 Volts

## **PRODUCT SPECIFICATIONS**

| Weight                     | 5 lbs                                                                                |
|----------------------------|--------------------------------------------------------------------------------------|
| Phases                     | 1                                                                                    |
| Connection                 | 1Ph-CT-SD-SD                                                                         |
| Primary Voltage            | 480                                                                                  |
| Primary Max Current        | 1.04A                                                                                |
| Primary Markings           | H1-H2                                                                                |
| Primary Terminals          | Leads                                                                                |
| Secondary Voltage          | 120/240                                                                              |
| Secondary Max Current      | <u>4.17A</u>                                                                         |
| Secondary Markings         | <u>X1-X2-X3-X4</u>                                                                   |
| Secondary Terminals        | Leads                                                                                |
| Primary Taps               | N/A                                                                                  |
| Conductor Material         | <u>Copper</u>                                                                        |
| Temperatue Rise            | <u>115°C</u>                                                                         |
| Insuation Class            | 180°C (Class F)                                                                      |
| BIL (Insulation) Level     | <u>10kV</u>                                                                          |
| Efficiency (@35% Load) %   | N/A                                                                                  |
| Impedance Range            | <u>5.0 - 7.0%</u>                                                                    |
| Sound (db)                 | 40                                                                                   |
| Enclosure Type             | Type-1 Indoor                                                                        |
| Enclosure Size             | See Enclosure Chart                                                                  |
| Finish/Colour              | Semigloss - Black                                                                    |
| Standards & Certifications | CSA Certified File No. LR34493, UL Listed File No. E110286, ISO 9001:2015 Registered |