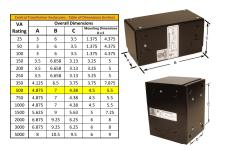

#### **SCHEMATIC/DIAGRAM AND DIMENSION PICTURES**

Single Phase Control Transformer with a capacity of 500VA, transforming 480 Volts to 120/240 Volts

## **PRODUCT SPECIFICATIONS**

| Weight                     | 5 lbs                                                                                |
|----------------------------|--------------------------------------------------------------------------------------|
| Phases                     | 1                                                                                    |
| Connection                 | 1Ph-CT-SD-SD                                                                         |
| Primary Voltage            | 480                                                                                  |
| Primary Max Current        | 1.04A                                                                                |
| Primary Markings           | H1-H2                                                                                |
| Primary Terminals          | Leads                                                                                |
| Secondary Voltage          | 120/240                                                                              |
| Secondary Max Current      | <u>4.17A</u>                                                                         |
| Secondary Markings         | <u>X1-X2-X3-X4</u>                                                                   |
| Secondary Terminals        | Leads                                                                                |
| Primary Taps               | N/A                                                                                  |
| Conductor Material         | <u>Copper</u>                                                                        |
| Temperatue Rise            | <u>115°C</u>                                                                         |
| Insuation Class            | 180°C (Class F)                                                                      |
| BIL (Insulation) Level     | <u>10kV</u>                                                                          |
| Efficiency (@35% Load) %   | N/A                                                                                  |
| Impedance Range            | <u>5.0 - 7.0%</u>                                                                    |
| Sound (db)                 | 40                                                                                   |
| Enclosure Type             | Type-1 Indoor                                                                        |
| Enclosure Size             | See Enclosure Chart                                                                  |
| Finish/Colour              | Semigloss - Black                                                                    |
| Standards & Certifications | CSA Certified File No. LR34493, UL Listed File No. E110286, ISO 9001:2015 Registered |