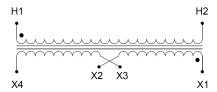

## **PRODUCT SPECIFICATIONS**

| Weight                     | 5 lbs                                                                                   |  |  |
|----------------------------|-----------------------------------------------------------------------------------------|--|--|
| Phases                     | 1                                                                                       |  |  |
| Connection                 | 1Ph-CT-SD-SD                                                                            |  |  |
| Primary Voltage            | 480                                                                                     |  |  |
| Primary Max Current        | 1.04A                                                                                   |  |  |
| Primary Markings           | <u>H1-H2</u>                                                                            |  |  |
| Primary Terminals          | <u>Leads</u>                                                                            |  |  |
| Secondary Voltage          | 120/240                                                                                 |  |  |
| Secondary Max Current      | 4.17A                                                                                   |  |  |
| Secondary Markings         | <u>X1-X2-X3-X4</u>                                                                      |  |  |
| Secondary Terminals        | <u>Leads</u>                                                                            |  |  |
| Primary Taps               | N/A                                                                                     |  |  |
| Conductor Material         | Copper                                                                                  |  |  |
| Temperatue Rise            | 115°C                                                                                   |  |  |
| Insuation Class            | 180°C (Class F)                                                                         |  |  |
| BIL (Insulation) Level     | 10kV                                                                                    |  |  |
| Efficiency (@35% Load) %   | N/A                                                                                     |  |  |
| Impedance Range            | <u>5.0 - 7.0%</u>                                                                       |  |  |
| Sound (db)                 | 40                                                                                      |  |  |
| Enclosure Type             | Type-1 Indoor                                                                           |  |  |
| Enclosure Size             | See Enclosure Chart                                                                     |  |  |
| Finish/Colour              | Semigloss - Black                                                                       |  |  |
| Standards & Certifications | CSA Certified File No. LR34493, UL Listed File No. E110286, ISO 9001:2015<br>Registered |  |  |