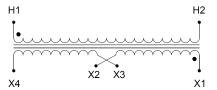

#### **SCHEMATIC/DIAGRAM AND DIMENSION PICTURES**

Single Phase Control Transformer with a capacity of 500VA, transforming 480 Volts to 120/240 Volts

### **PRODUCT SPECIFICATIONS**

| Weight                     | 5 lbs                                                                                |
|----------------------------|--------------------------------------------------------------------------------------|
| Phases                     | 1                                                                                    |
| Connection                 | 1Ph-CT-SD-SD                                                                         |
| Primary Voltage            | 480                                                                                  |
| Primary Max Current        | 1.04A                                                                                |
| Primary Markings           | H1-H2                                                                                |
| Primary Terminals          | Leads                                                                                |
| Secondary Voltage          | 120/240                                                                              |
| Secondary Max Current      | <u>4.17A</u>                                                                         |
| Secondary Markings         | <u>X1-X2-X3-X4</u>                                                                   |
| Secondary Terminals        | Leads                                                                                |
| Primary Taps               | N/A                                                                                  |
| Conductor Material         | <u>Copper</u>                                                                        |
| Temperatue Rise            | <u>115°C</u>                                                                         |
| Insuation Class            | 180°C (Class F)                                                                      |
| BIL (Insulation) Level     | <u>10kV</u>                                                                          |
| Efficiency (@35% Load) %   | N/A                                                                                  |
| Impedance Range            | <u>5.0 - 7.0%</u>                                                                    |
| Sound (db)                 | 40                                                                                   |
| Enclosure Type             | Type-1 Indoor                                                                        |
| Enclosure Size             | See Enclosure Chart                                                                  |
| Finish/Colour              | Semigloss - Black                                                                    |
| Standards & Certifications | CSA Certified File No. LR34493, UL Listed File No. E110286, ISO 9001:2015 Registered |