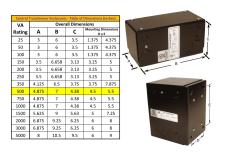

#### **SCHEMATIC/DIAGRAM AND DIMENSION PICTURES**

Single Phase Control Transformer with a capacity of 500VA, transforming 480 Volts to 120/240 Volts