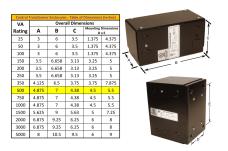

#### **SCHEMATIC/DIAGRAM AND DIMENSION PICTURES**

Single Phase Control Transformer with a capacity of 500VA, transforming 480 Volts to 120/240 Volts

## **PRODUCT SPECIFICATIONS**

| Weight                     | 5 lbs                                                                                |
|----------------------------|--------------------------------------------------------------------------------------|
| Phases                     | 1                                                                                    |
| Connection                 | 1Ph-CT-SD-SD                                                                         |
| Primary Voltage            | 480                                                                                  |
| Primary Max Current        | 1.04A                                                                                |
| Primary Markings           | H1-H2                                                                                |
| Primary Terminals          | Leads                                                                                |
| Secondary Voltage          | 120/240                                                                              |
| Secondary Max Current      | <u>4.17A</u>                                                                         |
| Secondary Markings         | <u>X1-X2-X3-X4</u>                                                                   |
| Secondary Terminals        | Leads                                                                                |
| Primary Taps               | N/A                                                                                  |
| Conductor Material         | <u>Copper</u>                                                                        |
| Temperatue Rise            | <u>115°C</u>                                                                         |
| Insuation Class            | 180°C (Class F)                                                                      |
| BIL (Insulation) Level     | <u>10kV</u>                                                                          |
| Efficiency (@35% Load) %   | N/A                                                                                  |
| Impedance Range            | <u>5.0 - 7.0%</u>                                                                    |
| Sound (db)                 | 40                                                                                   |
| Enclosure Type             | Type-1 Indoor                                                                        |
| Enclosure Size             | See Enclosure Chart                                                                  |
| Finish/Colour              | Semigloss - Black                                                                    |
| Standards & Certifications | CSA Certified File No. LR34493, UL Listed File No. E110286, ISO 9001:2015 Registered |