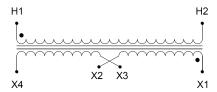

#### **SCHEMATIC/DIAGRAM AND DIMENSION PICTURES**

Single Phase Control Transformer with a capacity of 500VA, transforming 480 Volts to 120/240 Volts

## **PRODUCT SPECIFICATIONS**

| Weight                     | 5 lbs                                                                                |
|----------------------------|--------------------------------------------------------------------------------------|
| Phases                     | 1                                                                                    |
| Connection                 | 1Ph-CT-SD-SD                                                                         |
| Primary Voltage            | 480                                                                                  |
| Primary Max Current        | 1.04A                                                                                |
| Primary Markings           | H1-H2                                                                                |
| Primary Terminals          | Leads                                                                                |
| Secondary Voltage          | 120/240                                                                              |
| Secondary Max Current      | <u>4.17A</u>                                                                         |
| Secondary Markings         | <u>X1-X2-X3-X4</u>                                                                   |
| Secondary Terminals        | Leads                                                                                |
| Primary Taps               | N/A                                                                                  |
| Conductor Material         | <u>Copper</u>                                                                        |
| Temperatue Rise            | <u>115°C</u>                                                                         |
| Insuation Class            | 180°C (Class F)                                                                      |
| BIL (Insulation) Level     | <u>10kV</u>                                                                          |
| Efficiency (@35% Load) %   | N/A                                                                                  |
| Impedance Range            | <u>5.0 - 7.0%</u>                                                                    |
| Sound (db)                 | 40                                                                                   |
| Enclosure Type             | Type-1 Indoor                                                                        |
| Enclosure Size             | See Enclosure Chart                                                                  |
| Finish/Colour              | Semigloss - Black                                                                    |
| Standards & Certifications | CSA Certified File No. LR34493, UL Listed File No. E110286, ISO 9001:2015 Registered |