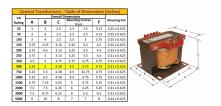

#### SCHEMATIC/DIAGRAM AND DIMENSION PICTURES

Single Phase Control Transformer with a capacity of 500VA, transforming 600 Volts to 12/24 Volts