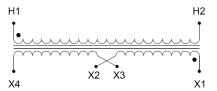

#### SCHEMATIC/DIAGRAM AND DIMENSION PICTURES

Single Phase Control Transformer with a capacity of 500VA, transforming 600 Volts to 12/24 Volts

## **PRODUCT SPECIFICATIONS**

| PRODUCT SPECIFICATIONS     |                                                                                      |  |
|----------------------------|--------------------------------------------------------------------------------------|--|
| Weight                     | 14 lbs                                                                               |  |
| Phases                     | 1                                                                                    |  |
| Connection                 | 1Ph-CT-SD-SD                                                                         |  |
| Primary Voltage            | 600                                                                                  |  |
| Primary Max Current        | 0.83A                                                                                |  |
| Primary Markings           | H1-H2                                                                                |  |
| Primary Terminals          | Terminals                                                                            |  |
| Secondary Voltage          | 12/24                                                                                |  |
| Secondary Max Current      | 41.67A                                                                               |  |
| Secondary Markings         | <u>X1-X2-X3-X4</u>                                                                   |  |
| Secondary Terminals        | Terminals                                                                            |  |
| Primary Taps               | N/A                                                                                  |  |
| Conductor Material         | Copper                                                                               |  |
| Temperatue Rise            | 115°C                                                                                |  |
| Insuation Class            | 180°C (Class F)                                                                      |  |
| BIL (Insulation) Level     | <u>10kV</u>                                                                          |  |
| Efficiency (@35% Load) %   | N/A                                                                                  |  |
| Impedance Range            | <u>5.0 - 7.0%</u>                                                                    |  |
| Sound (db)                 | 40                                                                                   |  |
| Enclosure Type             | Core & Coil                                                                          |  |
| Enclosure Size             | See Core & Coil Chart                                                                |  |
| Finish/Colour              | N/A                                                                                  |  |
| Standards & Certifications | CSA Certified File No. LR34493, UL Listed File No. E110286, ISO 9001:2015 Registered |  |