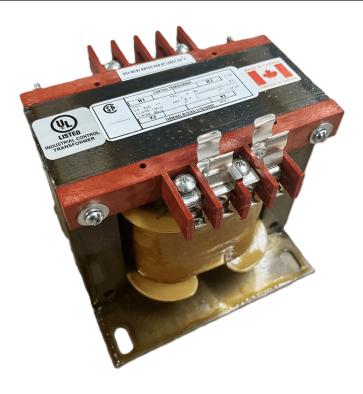

# 500VA 600 VOLTS TO 12/24 VOLTS SINGLE PHASE CONTROL TRANSFORMER

\$300.30 CAD

Single Phase Control Transformer with a capacity of 500VA, transforming 600 Volts to 12/24 Volts

SKU: CS500H-Z

**Categories:** Control Transformers

#### SCHEMATIC/DIAGRAM AND DIMENSION PICTURES

Single Phase Control Transformer with a capacity of 500VA, transforming 600 Volts to 12/24 Volts