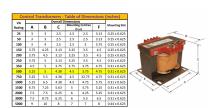

#### SCHEMATIC/DIAGRAM AND DIMENSION PICTURES

Single Phase Control Transformer with a capacity of 500VA, transforming 600 Volts to 12/24 Volts