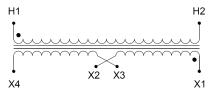

#### SCHEMATIC/DIAGRAM AND DIMENSION PICTURES

Single Phase Control Transformer with a capacity of 500VA, transforming 600 Volts to 12/24 Volts

### **PRODUCT SPECIFICATIONS**

| RODUCT SPECIFICATIONS      |                                                                                      |
|----------------------------|--------------------------------------------------------------------------------------|
| Weight                     | 14 lbs                                                                               |
| Phases                     | 1                                                                                    |
| Connection                 | 1Ph-CT-SD-SD                                                                         |
| Primary Voltage            | 600                                                                                  |
| Primary Max Current        | 0.83A                                                                                |
| Primary Markings           | H1-H2                                                                                |
| Primary Terminals          | Terminals                                                                            |
| Secondary Voltage          | 12/24                                                                                |
| Secondary Max Current      | 41.67A                                                                               |
| Secondary Markings         | <u>X1-X2-X3-X4</u>                                                                   |
| Secondary Terminals        | Terminals                                                                            |
| Primary Taps               | N/A                                                                                  |
| Conductor Material         | Copper                                                                               |
| Temperatue Rise            | 115°C                                                                                |
| Insuation Class            | 180°C (Class F)                                                                      |
| BIL (Insulation) Level     | <u>10kV</u>                                                                          |
| Efficiency (@35% Load) %   | N/A                                                                                  |
| Impedance Range            | <u>5.0 - 7.0%</u>                                                                    |
| Sound (db)                 | 40                                                                                   |
| Enclosure Type             | Core & Coil                                                                          |
| Enclosure Size             | See Core & Coil Chart                                                                |
| Finish/Colour              | N/A                                                                                  |
| Standards & Certifications | CSA Certified File No. LR34493, UL Listed File No. E110286, ISO 9001:2015 Registered |