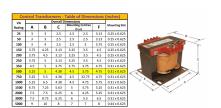

#### SCHEMATIC/DIAGRAM AND DIMENSION PICTURES

Single Phase Control Transformer with a capacity of 500VA, transforming 600 Volts to 12/24 Volts