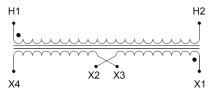

#### SCHEMATIC/DIAGRAM AND DIMENSION PICTURES

Single Phase Control Transformer with a capacity of 500VA, transforming 600 Volts to 12/24 Volts

### **PRODUCT SPECIFICATIONS**

| PRODUCT SPECIFICATIONS     |                                                                                      |
|----------------------------|--------------------------------------------------------------------------------------|
| Weight                     | 14 lbs                                                                               |
| Phases                     | 1                                                                                    |
| Connection                 | 1Ph-CT-SD-SD                                                                         |
| Primary Voltage            | 600                                                                                  |
| Primary Max Current        | 0.83A                                                                                |
| Primary Markings           | H1-H2                                                                                |
| Primary Terminals          | Terminals                                                                            |
| Secondary Voltage          | 12/24                                                                                |
| Secondary Max Current      | 41.67A                                                                               |
| Secondary Markings         | <u>X1-X2-X3-X4</u>                                                                   |
| Secondary Terminals        | Terminals                                                                            |
| Primary Taps               | N/A                                                                                  |
| Conductor Material         | Copper                                                                               |
| Temperatue Rise            | 115°C                                                                                |
| Insuation Class            | 180°C (Class F)                                                                      |
| BIL (Insulation) Level     | <u>10kV</u>                                                                          |
| Efficiency (@35% Load) %   | N/A                                                                                  |
| Impedance Range            | <u>5.0 - 7.0%</u>                                                                    |
| Sound (db)                 | 40                                                                                   |
| Enclosure Type             | Core & Coil                                                                          |
| Enclosure Size             | See Core & Coil Chart                                                                |
| Finish/Colour              | N/A                                                                                  |
| Standards & Certifications | CSA Certified File No. LR34493, UL Listed File No. E110286, ISO 9001:2015 Registered |