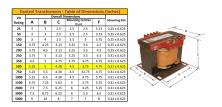

#### SCHEMATIC/DIAGRAM AND DIMENSION PICTURES

Single Phase Control Transformer with a capacity of 500VA, transforming 600 Volts to 12/24 Volts

### **PRODUCT SPECIFICATIONS**

| Weight                     | 14 lbs                                                                               |
|----------------------------|--------------------------------------------------------------------------------------|
| Phases                     | 1                                                                                    |
| Connection                 | 1Ph-CT-SD-SD                                                                         |
| Primary Voltage            | 600                                                                                  |
| Primary Max Current        | <u>0.83A</u>                                                                         |
| Primary Markings           | H1-H2                                                                                |
| Primary Terminals          | Terminals                                                                            |
| Secondary Voltage          | 12/24                                                                                |
| Secondary Max Current      | 41.67A                                                                               |
| Secondary Markings         | <u>X1-X2-X3-X4</u>                                                                   |
| Secondary Terminals        | Terminals                                                                            |
| Primary Taps               | N/A                                                                                  |
| Conductor Material         | Copper                                                                               |
| Temperatue Rise            | <u>115°C</u>                                                                         |
| Insuation Class            | 180°C (Class F)                                                                      |
| BIL (Insulation) Level     | <u>10kV</u>                                                                          |
| Efficiency (@35% Load) %   | N/A                                                                                  |
| Impedance Range            | <u>5.0 – 7.0%</u>                                                                    |
| Sound (db)                 | 40                                                                                   |
| Enclosure Type             | Core & Coil                                                                          |
| Enclosure Size             | See Core & Coil Chart                                                                |
| Finish/Colour              | N/A                                                                                  |
| Standards & Certifications | CSA Certified File No. LR34493, UL Listed File No. E110286, ISO 9001:2015 Registered |