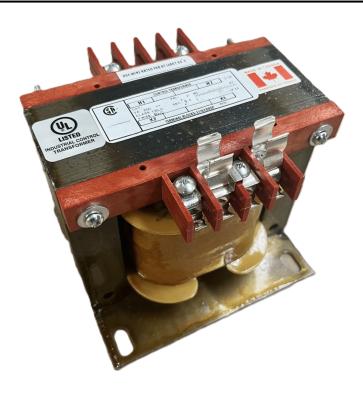

# 500VA 600 VOLTS TO 12/24 VOLTS SINGLE PHASE CONTROL TRANSFORMER

\$300.30 CAD

Single Phase Control Transformer with a capacity of 500VA, transforming 600 Volts to 12/24 Volts

**SKU:** CS500H-Z

**Categories:** Control Transformers

#### SCHEMATIC/DIAGRAM AND DIMENSION PICTURES

Single Phase Control Transformer with a capacity of 500VA, transforming 600 Volts to 12/24 Volts