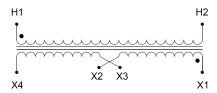

#### SCHEMATIC/DIAGRAM AND DIMENSION PICTURES

Single Phase Control Transformer with a capacity of 500VA, transforming 600 Volts to 12/24 Volts

### **PRODUCT SPECIFICATIONS**

| Weight                     | 14 lbs                                                                               |
|----------------------------|--------------------------------------------------------------------------------------|
| Phases                     | 1                                                                                    |
| Connection                 | 1Ph-CT-SD-SD                                                                         |
| Primary Voltage            | 600                                                                                  |
| Primary Max Current        | <u>0.83A</u>                                                                         |
| Primary Markings           | H1-H2                                                                                |
| Primary Terminals          | Terminals                                                                            |
| Secondary Voltage          | 12/24                                                                                |
| Secondary Max Current      | 41.67A                                                                               |
| Secondary Markings         | <u>X1-X2-X3-X4</u>                                                                   |
| Secondary Terminals        | Terminals                                                                            |
| Primary Taps               | N/A                                                                                  |
| Conductor Material         | Copper                                                                               |
| Temperatue Rise            | <u>115°C</u>                                                                         |
| Insuation Class            | 180°C (Class F)                                                                      |
| BIL (Insulation) Level     | <u>10kV</u>                                                                          |
| Efficiency (@35% Load) %   | N/A                                                                                  |
| Impedance Range            | <u>5.0 – 7.0%</u>                                                                    |
| Sound (db)                 | 40                                                                                   |
| Enclosure Type             | Core & Coil                                                                          |
| Enclosure Size             | See Core & Coil Chart                                                                |
| Finish/Colour              | N/A                                                                                  |
| Standards & Certifications | CSA Certified File No. LR34493, UL Listed File No. E110286, ISO 9001:2015 Registered |