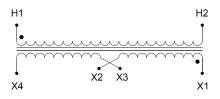

### SCHEMATIC/DIAGRAM AND DIMENSION PICTURES

Single Phase Control Transformer with a capacity of 500VA, transforming 600 Volts to 12/24 Volts

**OFFICIAL QUOTE** 

#### **PRODUCT SPECIFICATIONS**

| Weight                     | 14 lbs                                                                                                |
|----------------------------|-------------------------------------------------------------------------------------------------------|
| Phases                     | 1                                                                                                     |
| Connection                 | <u>1Ph-CT-SD-SD</u>                                                                                   |
| Primary Voltage            | <u>600</u>                                                                                            |
| Primary Max Current        | <u>0.83A</u>                                                                                          |
| Primary Markings           | <u>H1-H2</u>                                                                                          |
| Primary Terminals          | Terminals                                                                                             |
| Secondary Voltage          | <u>12/24</u>                                                                                          |
| Secondary Max Current      | <u>41.67A</u>                                                                                         |
| Secondary Markings         | <u>X1-X2-X3-X4</u>                                                                                    |
| Secondary Terminals        | <u>Terminals</u>                                                                                      |
| Primary Taps               | N/A                                                                                                   |
| Conductor Material         | <u>Copper</u>                                                                                         |
| Temperatue Rise            | <u>115°C</u>                                                                                          |
| Insuation Class            | <u>180°C (Class F)</u>                                                                                |
| BIL (Insulation) Level     | <u>10kV</u>                                                                                           |
| Efficiency (@35% Load) %   | <u>N/A</u>                                                                                            |
| Impedance Range            | <u>5.0 - 7.0%</u>                                                                                     |
| Sound (db)                 | <u>40</u>                                                                                             |
| Enclosure Type             | Core & Coil                                                                                           |
| Enclosure Size             | See Core & Coil Chart                                                                                 |
| Finish/Colour              | N/A                                                                                                   |
| Standards & Certifications | <u>CSA Certified File No. LR34493, UL Listed File No. E110286, ISO 9001:2015</u><br><u>Registered</u> |