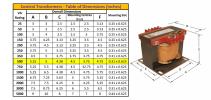

### SCHEMATIC/DIAGRAM AND DIMENSION PICTURES

Single Phase Control Transformer with a capacity of 500VA, transforming 600 Volts to 12/24 Volts

**OFFICIAL QUOTE** 

#### **PRODUCT SPECIFICATIONS**

| Weight                     | 14 lbs                                                                                                |
|----------------------------|-------------------------------------------------------------------------------------------------------|
| Phases                     | 1                                                                                                     |
| Connection                 | <u>1Ph-CT-SD-SD</u>                                                                                   |
| Primary Voltage            | <u>600</u>                                                                                            |
| Primary Max Current        | <u>0.83A</u>                                                                                          |
| Primary Markings           | <u>H1-H2</u>                                                                                          |
| Primary Terminals          | Terminals                                                                                             |
| Secondary Voltage          | <u>12/24</u>                                                                                          |
| Secondary Max Current      | <u>41.67A</u>                                                                                         |
| Secondary Markings         | <u>X1-X2-X3-X4</u>                                                                                    |
| Secondary Terminals        | <u>Terminals</u>                                                                                      |
| Primary Taps               | N/A                                                                                                   |
| Conductor Material         | <u>Copper</u>                                                                                         |
| Temperatue Rise            | <u>115°C</u>                                                                                          |
| Insuation Class            | <u>180°C (Class F)</u>                                                                                |
| BIL (Insulation) Level     | <u>10kV</u>                                                                                           |
| Efficiency (@35% Load) %   | <u>N/A</u>                                                                                            |
| Impedance Range            | <u>5.0 - 7.0%</u>                                                                                     |
| Sound (db)                 | <u>40</u>                                                                                             |
| Enclosure Type             | Core & Coil                                                                                           |
| Enclosure Size             | See Core & Coil Chart                                                                                 |
| Finish/Colour              | N/A                                                                                                   |
| Standards & Certifications | <u>CSA Certified File No. LR34493, UL Listed File No. E110286, ISO 9001:2015</u><br><u>Registered</u> |