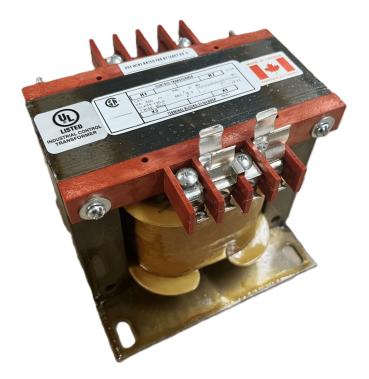

### SCHEMATIC/DIAGRAM AND DIMENSION PICTURES

Single Phase Control Transformer with a capacity of 500VA, transforming 600 Volts to 12/24 Volts

**OFFICIAL QUOTE** 

#### **PRODUCT SPECIFICATIONS**

| Weight                     | 14 lbs                                                                                                |
|----------------------------|-------------------------------------------------------------------------------------------------------|
| Phases                     | 1                                                                                                     |
| Connection                 | <u>1Ph-CT-SD-SD</u>                                                                                   |
| Primary Voltage            | <u>600</u>                                                                                            |
| Primary Max Current        | <u>0.83A</u>                                                                                          |
| Primary Markings           | <u>H1-H2</u>                                                                                          |
| Primary Terminals          | Terminals                                                                                             |
| Secondary Voltage          | <u>12/24</u>                                                                                          |
| Secondary Max Current      | <u>41.67A</u>                                                                                         |
| Secondary Markings         | <u>X1-X2-X3-X4</u>                                                                                    |
| Secondary Terminals        | <u>Terminals</u>                                                                                      |
| Primary Taps               | N/A                                                                                                   |
| Conductor Material         | <u>Copper</u>                                                                                         |
| Temperatue Rise            | <u>115°C</u>                                                                                          |
| Insuation Class            | <u>180°C (Class F)</u>                                                                                |
| BIL (Insulation) Level     | <u>10kV</u>                                                                                           |
| Efficiency (@35% Load) %   | <u>N/A</u>                                                                                            |
| Impedance Range            | <u>5.0 - 7.0%</u>                                                                                     |
| Sound (db)                 | <u>40</u>                                                                                             |
| Enclosure Type             | Core & Coil                                                                                           |
| Enclosure Size             | See Core & Coil Chart                                                                                 |
| Finish/Colour              | N/A                                                                                                   |
| Standards & Certifications | <u>CSA Certified File No. LR34493, UL Listed File No. E110286, ISO 9001:2015</u><br><u>Registered</u> |