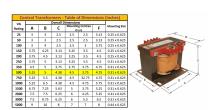

#### SCHEMATIC/DIAGRAM AND DIMENSION PICTURES

Single Phase Control Transformer with a capacity of 500VA, transforming 600 Volts to 12/24 Volts

### **PRODUCT SPECIFICATIONS**

| PRODUCT SPECIFICATIONS     |                                                                                      |
|----------------------------|--------------------------------------------------------------------------------------|
| Weight                     | 14 lbs                                                                               |
| Phases                     | 1                                                                                    |
| Connection                 | 1Ph-CT-SD-SD                                                                         |
| Primary Voltage            | 600                                                                                  |
| Primary Max Current        | 0.83A                                                                                |
| Primary Markings           | H1-H2                                                                                |
| Primary Terminals          | Terminals                                                                            |
| Secondary Voltage          | 12/24                                                                                |
| Secondary Max Current      | 41.67A                                                                               |
| Secondary Markings         | <u>X1-X2-X3-X4</u>                                                                   |
| Secondary Terminals        | Terminals                                                                            |
| Primary Taps               | N/A                                                                                  |
| Conductor Material         | Copper                                                                               |
| Temperatue Rise            | 115°C                                                                                |
| Insuation Class            | 180°C (Class F)                                                                      |
| BIL (Insulation) Level     | <u>10kV</u>                                                                          |
| Efficiency (@35% Load) %   | N/A                                                                                  |
| Impedance Range            | <u>5.0 - 7.0%</u>                                                                    |
| Sound (db)                 | 40                                                                                   |
| Enclosure Type             | Core & Coil                                                                          |
| Enclosure Size             | See Core & Coil Chart                                                                |
| Finish/Colour              | N/A                                                                                  |
| Standards & Certifications | CSA Certified File No. LR34493, UL Listed File No. E110286, ISO 9001:2015 Registered |