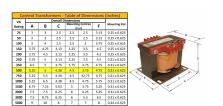

#### SCHEMATIC/DIAGRAM AND DIMENSION PICTURES

Single Phase Control Transformer with a capacity of 500VA, transforming 600 Volts to 12/24 Volts