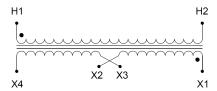

#### SCHEMATIC/DIAGRAM AND DIMENSION PICTURES

Single Phase Control Transformer with a capacity of 500VA, transforming 600 Volts to 12/24 Volts

### **PRODUCT SPECIFICATIONS**

| PRODUCT SPECIFICATIONS     |                                                                                      |
|----------------------------|--------------------------------------------------------------------------------------|
| Weight                     | 14 lbs                                                                               |
| Phases                     | 1                                                                                    |
| Connection                 | 1Ph-CT-SD-SD                                                                         |
| Primary Voltage            | 600                                                                                  |
| Primary Max Current        | 0.83A                                                                                |
| Primary Markings           | H1-H2                                                                                |
| Primary Terminals          | Terminals                                                                            |
| Secondary Voltage          | 12/24                                                                                |
| Secondary Max Current      | 41.67A                                                                               |
| Secondary Markings         | <u>X1-X2-X3-X4</u>                                                                   |
| Secondary Terminals        | Terminals                                                                            |
| Primary Taps               | N/A                                                                                  |
| Conductor Material         | Copper                                                                               |
| Temperatue Rise            | 115°C                                                                                |
| Insuation Class            | 180°C (Class F)                                                                      |
| BIL (Insulation) Level     | <u>10kV</u>                                                                          |
| Efficiency (@35% Load) %   | N/A                                                                                  |
| Impedance Range            | <u>5.0 - 7.0%</u>                                                                    |
| Sound (db)                 | 40                                                                                   |
| Enclosure Type             | Core & Coil                                                                          |
| Enclosure Size             | See Core & Coil Chart                                                                |
| Finish/Colour              | N/A                                                                                  |
| Standards & Certifications | CSA Certified File No. LR34493, UL Listed File No. E110286, ISO 9001:2015 Registered |