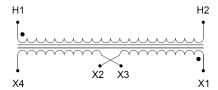

#### **SCHEMATIC/DIAGRAM AND DIMENSION PICTURES**

Single Phase Control Transformer with a capacity of 750VA, transforming 480 Volts to 240/480 Volts

## **PRODUCT SPECIFICATIONS**

| PRODUCT SPECIFICATIONS     |                                                                                      |
|----------------------------|--------------------------------------------------------------------------------------|
| Weight                     | 6 lbs                                                                                |
| Phases                     | 1                                                                                    |
| Connection                 | 1Ph-CT-SD-SD                                                                         |
| Primary Voltage            | 480                                                                                  |
| Primary Max Current        | 1.56A                                                                                |
| Primary Markings           | <u>H1-H2</u>                                                                         |
| Primary Terminals          | <u>Leads</u>                                                                         |
| Secondary Voltage          | 240/480                                                                              |
| Secondary Max Current      | 3.13A                                                                                |
| Secondary Markings         | <u>X1-X2-X3-X4</u>                                                                   |
| Secondary Terminals        | <u>Leads</u>                                                                         |
| Primary Taps               | N/A                                                                                  |
| Conductor Material         | Copper                                                                               |
| Temperatue Rise            | 115°C                                                                                |
| Insuation Class            | 180°C (Class F)                                                                      |
| BIL (Insulation) Level     | <u>10kV</u>                                                                          |
| Efficiency (@35% Load) %   | N/A                                                                                  |
| Impedance Range            | <u>5.0 - 7.0%</u>                                                                    |
| Sound (db)                 | 40                                                                                   |
| Enclosure Type             | Type-1 Indoor                                                                        |
| Enclosure Size             | See Enclosure Chart                                                                  |
| Finish/Colour              | Semigloss - Black                                                                    |
| Standards & Certifications | CSA Certified File No. LR34493, UL Listed File No. E110286, ISO 9001:2015 Registered |