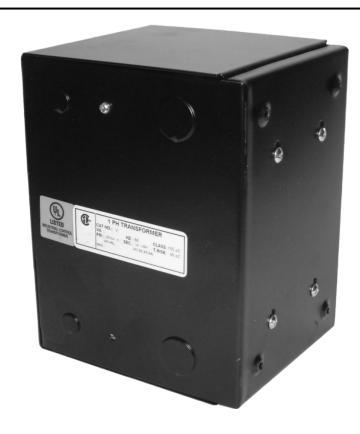

# 750VA 480 VOLTS TO 240/480 VOLTS SINGLE PHASE CONTROL TRANSFORMER

\$345.80 CAD

Single Phase Control Transformer with a capacity of 750VA, transforming 480 Volts to 240/480 Volts

SKU: CE750H-L

**Categories:** Control Transformers

## **PRODUCT SPECIFICATIONS**

| PRODUCT SPECIFICATIONS     |                                                                                      |
|----------------------------|--------------------------------------------------------------------------------------|
| Weight                     | 6 lbs                                                                                |
| Phases                     | 1                                                                                    |
| Connection                 | 1Ph-CT-SD-SD                                                                         |
| Primary Voltage            | 480                                                                                  |
| Primary Max Current        | 1.56A                                                                                |
| Primary Markings           | <u>H1-H2</u>                                                                         |
| Primary Terminals          | <u>Leads</u>                                                                         |
| Secondary Voltage          | 240/480                                                                              |
| Secondary Max Current      | 3.13A                                                                                |
| Secondary Markings         | <u>X1-X2-X3-X4</u>                                                                   |
| Secondary Terminals        | <u>Leads</u>                                                                         |
| Primary Taps               | N/A                                                                                  |
| Conductor Material         | Copper                                                                               |
| Temperatue Rise            | 115°C                                                                                |
| Insuation Class            | 180°C (Class F)                                                                      |
| BIL (Insulation) Level     | <u>10kV</u>                                                                          |
| Efficiency (@35% Load) %   | N/A                                                                                  |
| Impedance Range            | <u>5.0 - 7.0%</u>                                                                    |
| Sound (db)                 | 40                                                                                   |
| Enclosure Type             | Type-1 Indoor                                                                        |
| Enclosure Size             | See Enclosure Chart                                                                  |
| Finish/Colour              | Semigloss - Black                                                                    |
| Standards & Certifications | CSA Certified File No. LR34493, UL Listed File No. E110286, ISO 9001:2015 Registered |