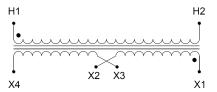

#### **SCHEMATIC/DIAGRAM AND DIMENSION PICTURES**

Single Phase Control Transformer with a capacity of 750VA, transforming 480 Volts to 240/480 Volts

#### **PRODUCT SPECIFICATIONS**

| PRODUCT SPECIFICATIONS     |                                                                                      |
|----------------------------|--------------------------------------------------------------------------------------|
| Weight                     | 6 lbs                                                                                |
| Phases                     | 1                                                                                    |
| Connection                 | 1Ph-CT-SD-SD                                                                         |
| Primary Voltage            | 480                                                                                  |
| Primary Max Current        | 1.56A                                                                                |
| Primary Markings           | <u>H1-H2</u>                                                                         |
| Primary Terminals          | Leads                                                                                |
| Secondary Voltage          | 240/480                                                                              |
| Secondary Max Current      | 3.13A                                                                                |
| Secondary Markings         | <u>X1-X2-X3-X4</u>                                                                   |
| Secondary Terminals        | Leads                                                                                |
| Primary Taps               | N/A                                                                                  |
| Conductor Material         | Copper                                                                               |
| Temperatue Rise            | <u>115°C</u>                                                                         |
| Insuation Class            | 180°C (Class F)                                                                      |
| BIL (Insulation) Level     | <u>10kV</u>                                                                          |
| Efficiency (@35% Load) %   | N/A                                                                                  |
| Impedance Range            | <u>5.0 – 7.0%</u>                                                                    |
| Sound (db)                 | 40                                                                                   |
| Enclosure Type             | Type-1 Indoor                                                                        |
| Enclosure Size             | See Enclosure Chart                                                                  |
| Finish/Colour              | Semigloss - Black                                                                    |
| Standards & Certifications | CSA Certified File No. LR34493, UL Listed File No. E110286, ISO 9001:2015 Registered |