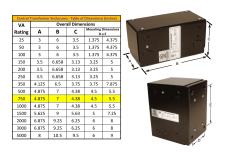

#### **SCHEMATIC/DIAGRAM AND DIMENSION PICTURES**

Single Phase Control Transformer with a capacity of 750VA, transforming 480 Volts to 240/480 Volts