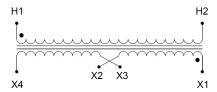

#### **SCHEMATIC/DIAGRAM AND DIMENSION PICTURES**

Single Phase Control Transformer with a capacity of 750VA, transforming 480 Volts to 240/480 Volts

#### PRODUCT SPECIFICATIONS

| PRODUCT SPECIFICATIONS     |                                                                                      |
|----------------------------|--------------------------------------------------------------------------------------|
| Weight                     | 6 lbs                                                                                |
| Phases                     | 1                                                                                    |
| Connection                 | 1Ph-CT-SD-SD                                                                         |
| Primary Voltage            | 480                                                                                  |
| Primary Max Current        | <u>1.56A</u>                                                                         |
| Primary Markings           | H1-H2                                                                                |
| Primary Terminals          | Leads                                                                                |
| Secondary Voltage          | 240/480                                                                              |
| Secondary Max Current      | 3.13A                                                                                |
| Secondary Markings         | <u>X1-X2-X3-X4</u>                                                                   |
| Secondary Terminals        | Leads                                                                                |
| Primary Taps               | N/A                                                                                  |
| Conductor Material         | Copper                                                                               |
| Temperatue Rise            | <u>115°C</u>                                                                         |
| Insuation Class            | 180°C (Class F)                                                                      |
| BIL (Insulation) Level     | <u>10kV</u>                                                                          |
| Efficiency (@35% Load) %   | N/A                                                                                  |
| Impedance Range            | 5.0 - 7.0%                                                                           |
| Sound (db)                 | 40                                                                                   |
| Enclosure Type             | Type-1 Indoor                                                                        |
| Enclosure Size             | See Enclosure Chart                                                                  |
| Finish/Colour              | Semigloss - Black                                                                    |
| Standards & Certifications | CSA Certified File No. LR34493, UL Listed File No. E110286, ISO 9001:2015 Registered |