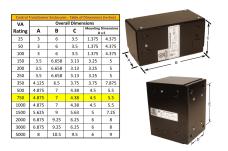

#### **SCHEMATIC/DIAGRAM AND DIMENSION PICTURES**

Single Phase Control Transformer with a capacity of 750VA, transforming 480 Volts to 240/480 Volts