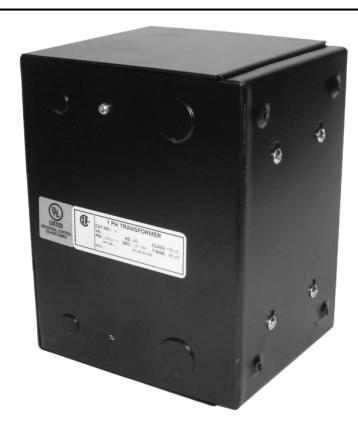

# 750VA 480 VOLTS TO 240/480 VOLTS SINGLE PHASE CONTROL TRANSFORMER

\$345.80 CAD

Single Phase Control Transformer with a capacity of 750VA, transforming 480 Volts to 240/480 Volts

SKU: CE750H-L

**Categories:** Control Transformers