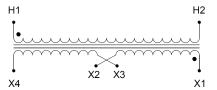

#### **SCHEMATIC/DIAGRAM AND DIMENSION PICTURES**

Single Phase Control Transformer with a capacity of 750VA, transforming 480 Volts to 240/480 Volts

## **PRODUCT SPECIFICATIONS**

| PRODUCT SPECIFICATIONS     |                                                                                      |
|----------------------------|--------------------------------------------------------------------------------------|
| Weight                     | 6 lbs                                                                                |
| Phases                     | 1                                                                                    |
| Connection                 | 1Ph-CT-SD-SD                                                                         |
| Primary Voltage            | 480                                                                                  |
| Primary Max Current        | 1.56A                                                                                |
| Primary Markings           | <u>H1-H2</u>                                                                         |
| Primary Terminals          | <u>Leads</u>                                                                         |
| Secondary Voltage          | 240/480                                                                              |
| Secondary Max Current      | 3.13A                                                                                |
| Secondary Markings         | <u>X1-X2-X3-X4</u>                                                                   |
| Secondary Terminals        | <u>Leads</u>                                                                         |
| Primary Taps               | N/A                                                                                  |
| Conductor Material         | Copper                                                                               |
| Temperatue Rise            | 115°C                                                                                |
| Insuation Class            | 180°C (Class F)                                                                      |
| BIL (Insulation) Level     | <u>10kV</u>                                                                          |
| Efficiency (@35% Load) %   | N/A                                                                                  |
| Impedance Range            | <u>5.0 - 7.0%</u>                                                                    |
| Sound (db)                 | 40                                                                                   |
| Enclosure Type             | Type-1 Indoor                                                                        |
| Enclosure Size             | See Enclosure Chart                                                                  |
| Finish/Colour              | Semigloss - Black                                                                    |
| Standards & Certifications | CSA Certified File No. LR34493, UL Listed File No. E110286, ISO 9001:2015 Registered |