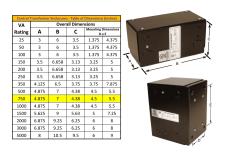

#### **SCHEMATIC/DIAGRAM AND DIMENSION PICTURES**

Single Phase Control Transformer with a capacity of 750VA, transforming 480 Volts to 240/480 Volts