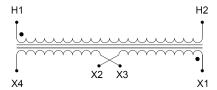

#### **SCHEMATIC/DIAGRAM AND DIMENSION PICTURES**

Single Phase Control Transformer with a capacity of 750VA, transforming 480 Volts to 240/480 Volts

#### PRODUCT SPECIFICATIONS

| PRODUCT SPECIFICATIONS     |                                                                                      |
|----------------------------|--------------------------------------------------------------------------------------|
| Weight                     | 6 lbs                                                                                |
| Phases                     | 1                                                                                    |
| Connection                 | 1Ph-CT-SD-SD                                                                         |
| Primary Voltage            | 480                                                                                  |
| Primary Max Current        | 1.56A                                                                                |
| Primary Markings           | <u>H1-H2</u>                                                                         |
| Primary Terminals          | <u>Leads</u>                                                                         |
| Secondary Voltage          | 240/480                                                                              |
| Secondary Max Current      | 3.13A                                                                                |
| Secondary Markings         | <u>X1-X2-X3-X4</u>                                                                   |
| Secondary Terminals        | <u>Leads</u>                                                                         |
| Primary Taps               | N/A                                                                                  |
| Conductor Material         | Copper                                                                               |
| Temperatue Rise            | 115°C                                                                                |
| Insuation Class            | 180°C (Class F)                                                                      |
| BIL (Insulation) Level     | 10kV                                                                                 |
| Efficiency (@35% Load) %   | N/A                                                                                  |
| Impedance Range            | <u>5.0 - 7.0%</u>                                                                    |
| Sound (db)                 | 40                                                                                   |
| Enclosure Type             | Type-1 Indoor                                                                        |
| Enclosure Size             | See Enclosure Chart                                                                  |
| Finish/Colour              | Semigloss - Black                                                                    |
| Standards & Certifications | CSA Certified File No. LR34493, UL Listed File No. E110286, ISO 9001:2015 Registered |