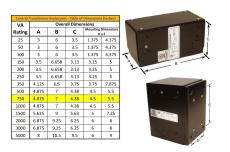

#### **SCHEMATIC/DIAGRAM AND DIMENSION PICTURES**

Single Phase Control Transformer with a capacity of 750VA, transforming 480 Volts to 240/480 Volts