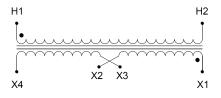

### SCHEMATIC/DIAGRAM AND DIMENSION PICTURES

Single Phase Control Transformer with a capacity of 750VA, transforming 208 Volts to 120/240 Volts

**OFFICIAL QUOTE** 

#### **PRODUCT SPECIFICATIONS**

| Weight                     | 18 lbs                                                                                                |
|----------------------------|-------------------------------------------------------------------------------------------------------|
| Phases                     | 1                                                                                                     |
| Connection                 | <u>1Ph-CT-SD-SD</u>                                                                                   |
| Primary Voltage            | <u>208</u>                                                                                            |
| Primary Max Current        | <u>3.61A</u>                                                                                          |
| Primary Markings           | <u>H1-H2</u>                                                                                          |
| Primary Terminals          | <u>Terminals</u>                                                                                      |
| Secondary Voltage          | <u>120/240</u>                                                                                        |
| Secondary Max Current      | <u>6.25A</u>                                                                                          |
| Secondary Markings         | <u>X1-X2-X3-X4</u>                                                                                    |
| Secondary Terminals        | <u>Terminals</u>                                                                                      |
| Primary Taps               | N/A                                                                                                   |
| Conductor Material         | <u>Copper</u>                                                                                         |
| Temperatue Rise            | <u>115°C</u>                                                                                          |
| Insuation Class            | <u>180°C (Class F)</u>                                                                                |
| BIL (Insulation) Level     | <u>10kV</u>                                                                                           |
| Efficiency (@35% Load) %   | <u>N/A</u>                                                                                            |
| Impedance Range            | <u>5.0 – 7.0%</u>                                                                                     |
| Sound (db)                 | <u>40</u>                                                                                             |
| Enclosure Type             | Core & Coil                                                                                           |
| Enclosure Size             | See Core & Coil Chart                                                                                 |
| Finish/Colour              | N/A                                                                                                   |
| Standards & Certifications | <u>CSA Certified File No. LR34493, UL Listed File No. E110286, ISO 9001:2015</u><br><u>Registered</u> |