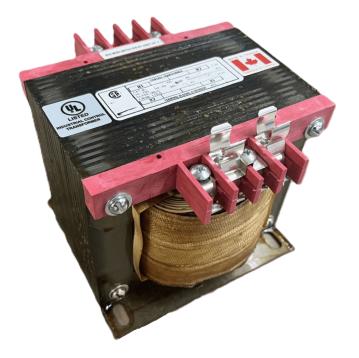

## \$420.42 CAD

Single Phase Control Transformer with a capacity of 750VA, transforming 208 Volts to 120/240 Volts

SKU: CS750B-K Categories: <u>Control Transformers</u>

#### **PRODUCT SPECIFICATIONS**

| Weight                     | 18 lbs                                                                                                |
|----------------------------|-------------------------------------------------------------------------------------------------------|
| Phases                     | 1                                                                                                     |
| Connection                 | <u>1Ph-CT-SD-SD</u>                                                                                   |
| Primary Voltage            | <u>208</u>                                                                                            |
| Primary Max Current        | <u>3.61A</u>                                                                                          |
| Primary Markings           | <u>H1-H2</u>                                                                                          |
| Primary Terminals          | <u>Terminals</u>                                                                                      |
| Secondary Voltage          | <u>120/240</u>                                                                                        |
| Secondary Max Current      | <u>6.25A</u>                                                                                          |
| Secondary Markings         | <u>X1-X2-X3-X4</u>                                                                                    |
| Secondary Terminals        | <u>Terminals</u>                                                                                      |
| Primary Taps               | N/A                                                                                                   |
| Conductor Material         | <u>Copper</u>                                                                                         |
| Temperatue Rise            | <u>115°C</u>                                                                                          |
| Insuation Class            | <u>180°C (Class F)</u>                                                                                |
| BIL (Insulation) Level     | <u>10kV</u>                                                                                           |
| Efficiency (@35% Load) %   | N/A                                                                                                   |
| Impedance Range            | <u>5.0 – 7.0%</u>                                                                                     |
| Sound (db)                 | <u>40</u>                                                                                             |
| Enclosure Type             | Core & Coil                                                                                           |
| Enclosure Size             | See Core & Coil Chart                                                                                 |
| Finish/Colour              | N/A                                                                                                   |
| Standards & Certifications | <u>CSA Certified File No. LR34493, UL Listed File No. E110286, ISO 9001:2015</u><br><u>Registered</u> |