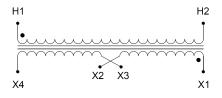

### SCHEMATIC/DIAGRAM AND DIMENSION PICTURES

Single Phase Control Transformer with a capacity of 750VA, transforming 208 Volts to 120/240 Volts

**OFFICIAL QUOTE** 

#### **PRODUCT SPECIFICATIONS**

| Weight                     | 18 lbs                                                                                                |
|----------------------------|-------------------------------------------------------------------------------------------------------|
| Phases                     | 1                                                                                                     |
| Connection                 | <u>1Ph-CT-SD-SD</u>                                                                                   |
| Primary Voltage            | <u>208</u>                                                                                            |
| Primary Max Current        | <u>3.61A</u>                                                                                          |
| Primary Markings           | <u>H1-H2</u>                                                                                          |
| Primary Terminals          | <u>Terminals</u>                                                                                      |
| Secondary Voltage          | <u>120/240</u>                                                                                        |
| Secondary Max Current      | <u>6.25A</u>                                                                                          |
| Secondary Markings         | <u>X1-X2-X3-X4</u>                                                                                    |
| Secondary Terminals        | <u>Terminals</u>                                                                                      |
| Primary Taps               | N/A                                                                                                   |
| Conductor Material         | <u>Copper</u>                                                                                         |
| Temperatue Rise            | <u>115°C</u>                                                                                          |
| Insuation Class            | <u>180°C (Class F)</u>                                                                                |
| BIL (Insulation) Level     | <u>10kV</u>                                                                                           |
| Efficiency (@35% Load) %   | N/A                                                                                                   |
| Impedance Range            | <u>5.0 – 7.0%</u>                                                                                     |
| Sound (db)                 | <u>40</u>                                                                                             |
| Enclosure Type             | Core & Coil                                                                                           |
| Enclosure Size             | See Core & Coil Chart                                                                                 |
| Finish/Colour              | N/A                                                                                                   |
| Standards & Certifications | <u>CSA Certified File No. LR34493, UL Listed File No. E110286, ISO 9001:2015</u><br><u>Registered</u> |