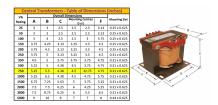

### SCHEMATIC/DIAGRAM AND DIMENSION PICTURES

Single Phase Control Transformer with a capacity of 750VA, transforming 208 Volts to 120/240 Volts

**OFFICIAL QUOTE** 

#### **PRODUCT SPECIFICATIONS**

| Weight                     | 18 lbs                                                                                                |
|----------------------------|-------------------------------------------------------------------------------------------------------|
| Phases                     | 1                                                                                                     |
| Connection                 | <u>1Ph-CT-SD-SD</u>                                                                                   |
| Primary Voltage            | <u>208</u>                                                                                            |
| Primary Max Current        | <u>3.61A</u>                                                                                          |
| Primary Markings           | <u>H1-H2</u>                                                                                          |
| Primary Terminals          | <u>Terminals</u>                                                                                      |
| Secondary Voltage          | <u>120/240</u>                                                                                        |
| Secondary Max Current      | <u>6.25A</u>                                                                                          |
| Secondary Markings         | <u>X1-X2-X3-X4</u>                                                                                    |
| Secondary Terminals        | <u>Terminals</u>                                                                                      |
| Primary Taps               | N/A                                                                                                   |
| Conductor Material         | <u>Copper</u>                                                                                         |
| Temperatue Rise            | <u>115°C</u>                                                                                          |
| Insuation Class            | <u>180°C (Class F)</u>                                                                                |
| BIL (Insulation) Level     | <u>10kV</u>                                                                                           |
| Efficiency (@35% Load) %   | N/A                                                                                                   |
| Impedance Range            | <u>5.0 – 7.0%</u>                                                                                     |
| Sound (db)                 | <u>40</u>                                                                                             |
| Enclosure Type             | Core & Coil                                                                                           |
| Enclosure Size             | See Core & Coil Chart                                                                                 |
| Finish/Colour              | N/A                                                                                                   |
| Standards & Certifications | <u>CSA Certified File No. LR34493, UL Listed File No. E110286, ISO 9001:2015</u><br><u>Registered</u> |