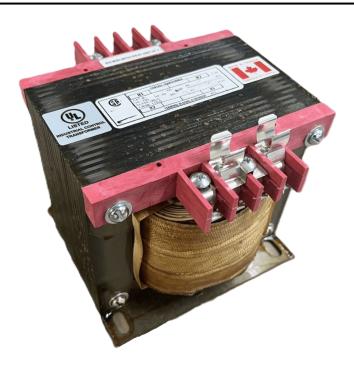

# 750VA 208 VOLTS TO 120/240 VOLTS SINGLE PHASE CONTROL TRANSFORMER

\$420.42 CAD

Single Phase Control Transformer with a capacity of 750VA, transforming 208 Volts to 120/240 Volts

**SKU:** CS750B-K

**Categories:** Control Transformers

#### SCHEMATIC/DIAGRAM AND DIMENSION PICTURES

Single Phase Control Transformer with a capacity of 750VA, transforming 208 Volts to 120/240 Volts