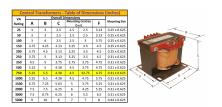

#### SCHEMATIC/DIAGRAM AND DIMENSION PICTURES

Single Phase Control Transformer with a capacity of 750VA, transforming 208 Volts to 120/240 Volts