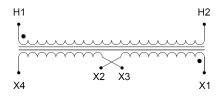

#### SCHEMATIC/DIAGRAM AND DIMENSION PICTURES

Single Phase Control Transformer with a capacity of 1000VA, transforming 600 Volts to 240/480 Volts

**OFFICIAL QUOTE** 

#### **PRODUCT SPECIFICATIONS**

| Weight                     | 23 lbs                                                                                                |
|----------------------------|-------------------------------------------------------------------------------------------------------|
| Phases                     | 1                                                                                                     |
| Connection                 | <u>1Ph-CT-SD-SD</u>                                                                                   |
| Primary Voltage            | <u>600</u>                                                                                            |
| Primary Max Current        | <u>1.67A</u>                                                                                          |
| Primary Markings           | <u>H1-H2</u>                                                                                          |
| Primary Terminals          | <u>Terminals</u>                                                                                      |
| Secondary Voltage          | 240/480                                                                                               |
| Secondary Max Current      | <u>4.17A</u>                                                                                          |
| Secondary Markings         | <u>X1-X2-X3-X4</u>                                                                                    |
| Secondary Terminals        | <u>Terminals</u>                                                                                      |
| Primary Taps               | N/A                                                                                                   |
| Conductor Material         | <u>Copper</u>                                                                                         |
| Temperatue Rise            | <u>115°C</u>                                                                                          |
| Insuation Class            | <u>180°C (Class F)</u>                                                                                |
| BIL (Insulation) Level     | <u>10kV</u>                                                                                           |
| Efficiency (@35% Load) %   | <u>N/A</u>                                                                                            |
| Impedance Range            | <u>5.0 – 7.0%</u>                                                                                     |
| Sound (db)                 | <u>40</u>                                                                                             |
| Enclosure Type             | Core & Coil                                                                                           |
| Enclosure Size             | See Core & Coil Chart                                                                                 |
| Finish/Colour              | N/A                                                                                                   |
| Standards & Certifications | <u>CSA Certified File No. LR34493, UL Listed File No. E110286, ISO 9001:2015</u><br><u>Registered</u> |