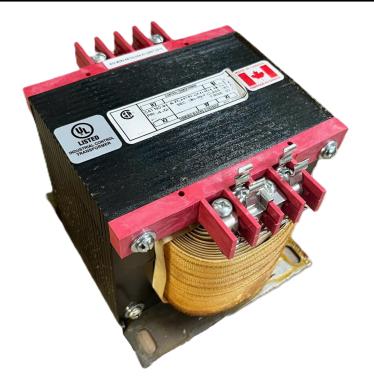

# \$471.38 CAD

Single Phase Control Transformer with a capacity of 1000VA, transforming 600 Volts to 240/480 Volts

SKU: CS1000J-L Categories: <u>Control Transformers</u>

#### SCHEMATIC/DIAGRAM AND DIMENSION PICTURES

Single Phase Control Transformer with a capacity of 1000VA, transforming 600 Volts to 240/480 Volts

**OFFICIAL QUOTE** 

#### 1000VA 600 VOLTS TO 240/480 VOLTS SINGLE PHASE CONTROL TRANSFORMER

| VA                   | 1000       | - |
|----------------------|------------|---|
| Country/Manufacturer | Canada/RPM |   |