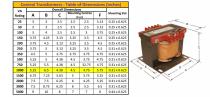

#### SCHEMATIC/DIAGRAM AND DIMENSION PICTURES

Single Phase Control Transformer with a capacity of 1000VA, transforming 600 Volts to 240/480 Volts

**OFFICIAL QUOTE** 

#### **PRODUCT SPECIFICATIONS**

| Weight                     | 23 lbs                                                                                                |
|----------------------------|-------------------------------------------------------------------------------------------------------|
| Phases                     | 1                                                                                                     |
| Connection                 | <u>1Ph-CT-SD-SD</u>                                                                                   |
| Primary Voltage            | <u>600</u>                                                                                            |
| Primary Max Current        | <u>1.67A</u>                                                                                          |
| Primary Markings           | <u>H1-H2</u>                                                                                          |
| Primary Terminals          | <u>Terminals</u>                                                                                      |
| Secondary Voltage          | 240/480                                                                                               |
| Secondary Max Current      | <u>4.17A</u>                                                                                          |
| Secondary Markings         | <u>X1-X2-X3-X4</u>                                                                                    |
| Secondary Terminals        | <u>Terminals</u>                                                                                      |
| Primary Taps               | N/A                                                                                                   |
| Conductor Material         | <u>Copper</u>                                                                                         |
| Temperatue Rise            | <u>115°C</u>                                                                                          |
| Insuation Class            | <u>180°C (Class F)</u>                                                                                |
| BIL (Insulation) Level     | <u>10kV</u>                                                                                           |
| Efficiency (@35% Load) %   | <u>N/A</u>                                                                                            |
| Impedance Range            | <u>5.0 – 7.0%</u>                                                                                     |
| Sound (db)                 | <u>40</u>                                                                                             |
| Enclosure Type             | Core & Coil                                                                                           |
| Enclosure Size             | See Core & Coil Chart                                                                                 |
| Finish/Colour              | N/A                                                                                                   |
| Standards & Certifications | <u>CSA Certified File No. LR34493, UL Listed File No. E110286, ISO 9001:2015</u><br><u>Registered</u> |