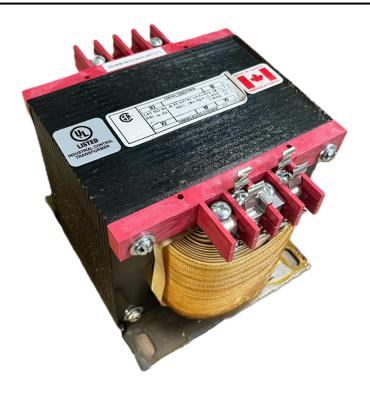

## 1000VA 600 VOLTS TO 240/480 VOLTS SINGLE PHASE CONTROL TRANSFORMER

\$471.38 CAD

Single Phase Control Transformer with a capacity of 1000VA, transforming 600 Volts to 240/480 Volts

**SKU:** CS1000J-L

**Categories:** Control Transformers

### **PRODUCT SPECIFICATIONS**

| Weight                     | 23 lbs                                                                               |
|----------------------------|--------------------------------------------------------------------------------------|
| Phases                     | 1                                                                                    |
| Connection                 | 1Ph-CT-SD-SD                                                                         |
| Primary Voltage            | 600                                                                                  |
| Primary Max Current        | 1.67A                                                                                |
| Primary Markings           | H1-H2                                                                                |
| Primary Terminals          | <u>Terminals</u>                                                                     |
| Secondary Voltage          | 240/480                                                                              |
| Secondary Max Current      | <u>4.17A</u>                                                                         |
| Secondary Markings         | <u>X1-X2-X3-X4</u>                                                                   |
| Secondary Terminals        | <u>Terminals</u>                                                                     |
| Primary Taps               | N/A                                                                                  |
| Conductor Material         | <u>Copper</u>                                                                        |
| Temperatue Rise            | <u>115°C</u>                                                                         |
| Insuation Class            | 180°C (Class F)                                                                      |
| BIL (Insulation) Level     | <u>10kV</u>                                                                          |
| Efficiency (@35% Load) %   | N/A                                                                                  |
| Impedance Range            | <u>5.0 - 7.0%</u>                                                                    |
| Sound (db)                 | 40                                                                                   |
| Enclosure Type             | Core & Coil                                                                          |
| Enclosure Size             | See Core & Coil Chart                                                                |
| Finish/Colour              | N/A                                                                                  |
| Standards & Certifications | CSA Certified File No. LR34493, UL Listed File No. E110286, ISO 9001:2015 Registered |