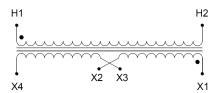

#### **SCHEMATIC/DIAGRAM AND DIMENSION PICTURES**

Single Phase Control Transformer with a capacity of 1000VA, transforming 600 Volts to 240/480 Volts

### **PRODUCT SPECIFICATIONS**

| Weight                     | 23 lbs                                                                               |
|----------------------------|--------------------------------------------------------------------------------------|
| Phases                     | 1                                                                                    |
| Connection                 | 1Ph-CT-SD-SD                                                                         |
| Primary Voltage            | 600                                                                                  |
| Primary Max Current        | 1.67A                                                                                |
| Primary Markings           | H1-H2                                                                                |
| Primary Terminals          | <u>Terminals</u>                                                                     |
| Secondary Voltage          | 240/480                                                                              |
| Secondary Max Current      | <u>4.17A</u>                                                                         |
| Secondary Markings         | <u>X1-X2-X3-X4</u>                                                                   |
| Secondary Terminals        | <u>Terminals</u>                                                                     |
| Primary Taps               | N/A                                                                                  |
| Conductor Material         | <u>Copper</u>                                                                        |
| Temperatue Rise            | <u>115°C</u>                                                                         |
| Insuation Class            | 180°C (Class F)                                                                      |
| BIL (Insulation) Level     | <u>10kV</u>                                                                          |
| Efficiency (@35% Load) %   | N/A                                                                                  |
| Impedance Range            | <u>5.0 - 7.0%</u>                                                                    |
| Sound (db)                 | 40                                                                                   |
| Enclosure Type             | Core & Coil                                                                          |
| Enclosure Size             | See Core & Coil Chart                                                                |
| Finish/Colour              | N/A                                                                                  |
| Standards & Certifications | CSA Certified File No. LR34493, UL Listed File No. E110286, ISO 9001:2015 Registered |