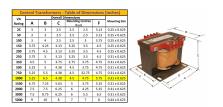

#### **SCHEMATIC/DIAGRAM AND DIMENSION PICTURES**

Single Phase Control Transformer with a capacity of 1000VA, transforming 600 Volts to 240/480 Volts