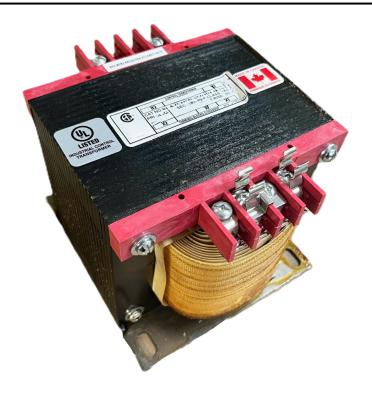

## 1000VA 600 VOLTS TO 240/480 VOLTS SINGLE PHASE CONTROL TRANSFORMER

\$471.38 CAD

Single Phase Control Transformer with a capacity of 1000VA, transforming 600 Volts to 240/480 Volts

**SKU:** CS1000J-L

**Categories:** Control Transformers

### **PRODUCT SPECIFICATIONS**

| Weight                     | 23 lbs                                                                               |
|----------------------------|--------------------------------------------------------------------------------------|
| Phases                     | 1                                                                                    |
| Connection                 | 1Ph-CT-SD-SD                                                                         |
| Primary Voltage            | 600                                                                                  |
| Primary Max Current        | 1.67A                                                                                |
| Primary Markings           | H1-H2                                                                                |
| Primary Terminals          | <u>Terminals</u>                                                                     |
| Secondary Voltage          | 240/480                                                                              |
| Secondary Max Current      | <u>4.17A</u>                                                                         |
| Secondary Markings         | <u>X1-X2-X3-X4</u>                                                                   |
| Secondary Terminals        | <u>Terminals</u>                                                                     |
| Primary Taps               | N/A                                                                                  |
| Conductor Material         | <u>Copper</u>                                                                        |
| Temperatue Rise            | <u>115°C</u>                                                                         |
| Insuation Class            | 180°C (Class F)                                                                      |
| BIL (Insulation) Level     | <u>10kV</u>                                                                          |
| Efficiency (@35% Load) %   | N/A                                                                                  |
| Impedance Range            | <u>5.0 - 7.0%</u>                                                                    |
| Sound (db)                 | 40                                                                                   |
| Enclosure Type             | Core & Coil                                                                          |
| Enclosure Size             | See Core & Coil Chart                                                                |
| Finish/Colour              | N/A                                                                                  |
| Standards & Certifications | CSA Certified File No. LR34493, UL Listed File No. E110286, ISO 9001:2015 Registered |