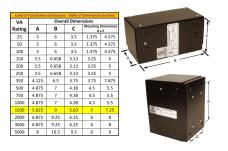

#### SCHEMATIC/DIAGRAM AND DIMENSION PICTURES

Single Phase Control Transformer with a capacity of 1500VA, transforming 480 Volts to 240/480 Volts