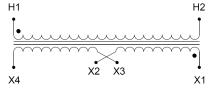

#### SCHEMATIC/DIAGRAM AND DIMENSION PICTURES

Single Phase Control Transformer with a capacity of 1500VA, transforming 480 Volts to 240/480 Volts

#### PRODUCT SPECIFICATIONS

| PRODUCT SPECIFICATIONS     |                                                                                      |
|----------------------------|--------------------------------------------------------------------------------------|
| Weight                     | 8 lbs                                                                                |
| Phases                     | 1                                                                                    |
| Connection                 | 1Ph-CT-SD-SD                                                                         |
| Primary Voltage            | 480                                                                                  |
| Primary Max Current        | 3.13A                                                                                |
| Primary Markings           | <u>H1-H2</u>                                                                         |
| Primary Terminals          | <u>Leads</u>                                                                         |
| Secondary Voltage          | 240/480                                                                              |
| Secondary Max Current      | 6.25A                                                                                |
| Secondary Markings         | <u>X1-X2-X3-X4</u>                                                                   |
| Secondary Terminals        | <u>Leads</u>                                                                         |
| Primary Taps               | N/A                                                                                  |
| Conductor Material         | Copper                                                                               |
| Temperatue Rise            | <u>115°C</u>                                                                         |
| Insuation Class            | 180°C (Class F)                                                                      |
| BIL (Insulation) Level     | <u>10kV</u>                                                                          |
| Efficiency (@35% Load) %   | N/A                                                                                  |
| Impedance Range            | <u>5.0 - 7.0%</u>                                                                    |
| Sound (db)                 | 40                                                                                   |
| Enclosure Type             | Type-1 Indoor                                                                        |
| Enclosure Size             | See Enclosure Chart                                                                  |
| Finish/Colour              | Semigloss - Black                                                                    |
| Standards & Certifications | CSA Certified File No. LR34493, UL Listed File No. E110286, ISO 9001:2015 Registered |