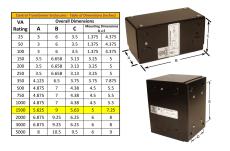

#### SCHEMATIC/DIAGRAM AND DIMENSION PICTURES

Single Phase Control Transformer with a capacity of 1500VA, transforming 480 Volts to 240/480 Volts