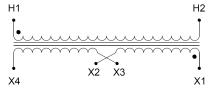

#### SCHEMATIC/DIAGRAM AND DIMENSION PICTURES

Single Phase Control Transformer with a capacity of 1500VA, transforming 480 Volts to 240/480 Volts

### **PRODUCT SPECIFICATIONS**

| Weight                     | 8 lbs                                                                                |
|----------------------------|--------------------------------------------------------------------------------------|
| Phases                     | 1                                                                                    |
| Connection                 | 1Ph-CT-SD-SD                                                                         |
| Primary Voltage            | 480                                                                                  |
| Primary Max Current        | 3.13A                                                                                |
| Primary Markings           | <u>H1-H2</u>                                                                         |
| Primary Terminals          | Leads                                                                                |
| Secondary Voltage          | 240/480                                                                              |
| Secondary Max Current      | 6.25A                                                                                |
| Secondary Markings         | <u>X1-X2-X3-X4</u>                                                                   |
| Secondary Terminals        | Leads                                                                                |
| Primary Taps               | N/A                                                                                  |
| Conductor Material         | Copper                                                                               |
| Temperatue Rise            | <u>115°C</u>                                                                         |
| Insuation Class            | 180°C (Class F)                                                                      |
| BIL (Insulation) Level     | <u>10kV</u>                                                                          |
| Efficiency (@35% Load) %   | N/A                                                                                  |
| Impedance Range            | <u>5.0 – 7.0%</u>                                                                    |
| Sound (db)                 | 40                                                                                   |
| Enclosure Type             | Type-1 Indoor                                                                        |
| Enclosure Size             | See Enclosure Chart                                                                  |
| Finish/Colour              | Semigloss - Black                                                                    |
| Standards & Certifications | CSA Certified File No. LR34493, UL Listed File No. E110286, ISO 9001:2015 Registered |