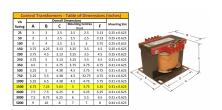

#### **SCHEMATIC/DIAGRAM AND DIMENSION PICTURES**

Single Phase Control Transformer with a capacity of 1500VA, transforming 208 Volts to 120/240 Volts