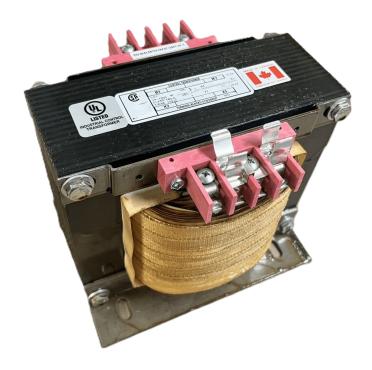

### 1500VA 208 VOLTS TO 120/240 VOLTS SINGLE PHASE CONTROL TRANSFORMER

\$451.72 USD

Single Phase Control Transformer with a capacity of 1500VA, transforming 208 Volts to 120/240 Volts

**SKU:** CS1500B-K

**Categories:** Control Transformers

# 1500VA 208 VOLTS TO 120/240 VOLTS SINGLE PHASE CONTROL TRANSFORMER