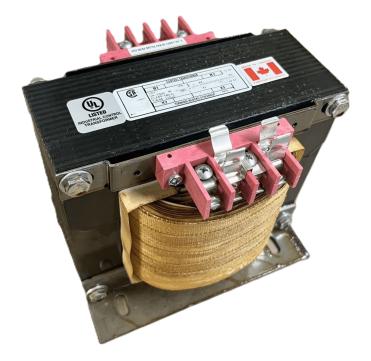

# \$618.80 CAD

Single Phase Control Transformer with a capacity of 1500VA, transforming 208 Volts to 120/240 Volts

SKU: CS1500B-K Categories: <u>Control Transformers</u>

#### **PRODUCT SPECIFICATIONS**

| Weight                     | 40 lbs                                                                                                |
|----------------------------|-------------------------------------------------------------------------------------------------------|
| Phases                     | 1                                                                                                     |
| Connection                 | <u>1Ph-CT-SD-SD</u>                                                                                   |
| Primary Voltage            | <u>208</u>                                                                                            |
| Primary Max Current        | <u>7.21A</u>                                                                                          |
| Primary Markings           | <u>H1-H2</u>                                                                                          |
| Primary Terminals          | Terminals                                                                                             |
| Secondary Voltage          | <u>120/240</u>                                                                                        |
| Secondary Max Current      | <u>12.5A</u>                                                                                          |
| Secondary Markings         | <u>X1-X2-X3-X4</u>                                                                                    |
| Secondary Terminals        | <u>Terminals</u>                                                                                      |
| Primary Taps               | N/A                                                                                                   |
| Conductor Material         | <u>Copper</u>                                                                                         |
| Temperatue Rise            | <u>115°C</u>                                                                                          |
| Insuation Class            | <u>180°C (Class F)</u>                                                                                |
| BIL (Insulation) Level     | <u>10kV</u>                                                                                           |
| Efficiency (@35% Load) %   | N/A                                                                                                   |
| Impedance Range            | <u>5.0 – 7.0%</u>                                                                                     |
| Sound (db)                 | <u>40</u>                                                                                             |
| Enclosure Type             | Core & Coil                                                                                           |
| Enclosure Size             | See Core & Coil Chart                                                                                 |
| Finish/Colour              | N/A                                                                                                   |
| Standards & Certifications | <u>CSA Certified File No. LR34493, UL Listed File No. E110286, ISO 9001:2015</u><br><u>Registered</u> |