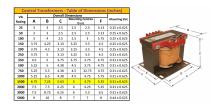

#### SCHEMATIC/DIAGRAM AND DIMENSION PICTURES

Single Phase Control Transformer with a capacity of 1500VA, transforming 208 Volts to 120/240 Volts

**OFFICIAL QUOTE** 

#### **PRODUCT SPECIFICATIONS**

| Weight                     | 40 lbs                                                                                                |
|----------------------------|-------------------------------------------------------------------------------------------------------|
| Phases                     | 1                                                                                                     |
| Connection                 | <u>1Ph-CT-SD-SD</u>                                                                                   |
| Primary Voltage            | <u>208</u>                                                                                            |
| Primary Max Current        | <u>7.21A</u>                                                                                          |
| Primary Markings           | <u>H1-H2</u>                                                                                          |
| Primary Terminals          | Terminals                                                                                             |
| Secondary Voltage          | <u>120/240</u>                                                                                        |
| Secondary Max Current      | <u>12.5A</u>                                                                                          |
| Secondary Markings         | <u>X1-X2-X3-X4</u>                                                                                    |
| Secondary Terminals        | <u>Terminals</u>                                                                                      |
| Primary Taps               | N/A                                                                                                   |
| Conductor Material         | <u>Copper</u>                                                                                         |
| Temperatue Rise            | <u>115°C</u>                                                                                          |
| Insuation Class            | <u>180°C (Class F)</u>                                                                                |
| BIL (Insulation) Level     | <u>10kV</u>                                                                                           |
| Efficiency (@35% Load) %   | N/A                                                                                                   |
| Impedance Range            | <u>5.0 – 7.0%</u>                                                                                     |
| Sound (db)                 | <u>40</u>                                                                                             |
| Enclosure Type             | Core & Coil                                                                                           |
| Enclosure Size             | See Core & Coil Chart                                                                                 |
| Finish/Colour              | N/A                                                                                                   |
| Standards & Certifications | <u>CSA Certified File No. LR34493, UL Listed File No. E110286, ISO 9001:2015</u><br><u>Registered</u> |