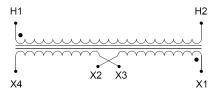

#### SCHEMATIC/DIAGRAM AND DIMENSION PICTURES

Single Phase Control Transformer with a capacity of 1500VA, transforming 208 Volts to 120/240 Volts

**OFFICIAL QUOTE** 

#### **PRODUCT SPECIFICATIONS**

| Weight                     | 40 lbs                                                                                                |
|----------------------------|-------------------------------------------------------------------------------------------------------|
| Phases                     | 1                                                                                                     |
| Connection                 | <u>1Ph-CT-SD-SD</u>                                                                                   |
| Primary Voltage            | <u>208</u>                                                                                            |
| Primary Max Current        | <u>7.21A</u>                                                                                          |
| Primary Markings           | <u>H1-H2</u>                                                                                          |
| Primary Terminals          | Terminals                                                                                             |
| Secondary Voltage          | <u>120/240</u>                                                                                        |
| Secondary Max Current      | <u>12.5A</u>                                                                                          |
| Secondary Markings         | <u>X1-X2-X3-X4</u>                                                                                    |
| Secondary Terminals        | <u>Terminals</u>                                                                                      |
| Primary Taps               | N/A                                                                                                   |
| Conductor Material         | <u>Copper</u>                                                                                         |
| Temperatue Rise            | <u>115°C</u>                                                                                          |
| Insuation Class            | <u>180°C (Class F)</u>                                                                                |
| BIL (Insulation) Level     | <u>10kV</u>                                                                                           |
| Efficiency (@35% Load) %   | N/A                                                                                                   |
| Impedance Range            | <u>5.0 – 7.0%</u>                                                                                     |
| Sound (db)                 | <u>40</u>                                                                                             |
| Enclosure Type             | Core & Coil                                                                                           |
| Enclosure Size             | See Core & Coil Chart                                                                                 |
| Finish/Colour              | N/A                                                                                                   |
| Standards & Certifications | <u>CSA Certified File No. LR34493, UL Listed File No. E110286, ISO 9001:2015</u><br><u>Registered</u> |