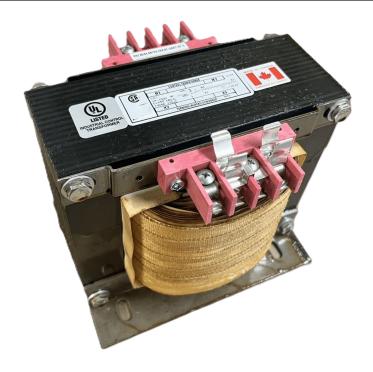

# 1500VA 208 VOLTS TO 120/240 VOLTS SINGLE PHASE CONTROL TRANSFORMER

\$618.80 CAD

Single Phase Control Transformer with a capacity of 1500VA, transforming 208 Volts to 120/240 Volts

**SKU:** CS1500B-K

**Categories:** Control Transformers

#### **SCHEMATIC/DIAGRAM AND DIMENSION PICTURES**

Single Phase Control Transformer with a capacity of 1500VA, transforming 208 Volts to 120/240 Volts