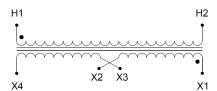

#### **SCHEMATIC/DIAGRAM AND DIMENSION PICTURES**

Single Phase Control Transformer with a capacity of 1500VA, transforming 208 Volts to 120/240 Volts

## **PRODUCT SPECIFICATIONS**

| PRODUCT SPECIFICATIONS     |                                                                                      |
|----------------------------|--------------------------------------------------------------------------------------|
| Weight                     | 40 lbs                                                                               |
| Phases                     | 1                                                                                    |
| Connection                 | 1Ph-CT-SD-SD                                                                         |
| Primary Voltage            | 208                                                                                  |
| Primary Max Current        | 7.21A                                                                                |
| Primary Markings           | H1-H2                                                                                |
| Primary Terminals          | <u>Terminals</u>                                                                     |
| Secondary Voltage          | 120/240                                                                              |
| Secondary Max Current      | 12.5A                                                                                |
| Secondary Markings         | <u>X1-X2-X3-X4</u>                                                                   |
| Secondary Terminals        | <u>Terminals</u>                                                                     |
| Primary Taps               | N/A                                                                                  |
| Conductor Material         | Copper                                                                               |
| Temperatue Rise            | 115°C                                                                                |
| Insuation Class            | 180°C (Class F)                                                                      |
| BIL (Insulation) Level     | <u>10kV</u>                                                                          |
| Efficiency (@35% Load) %   | N/A                                                                                  |
| Impedance Range            | <u>5.0 - 7.0%</u>                                                                    |
| Sound (db)                 | 40                                                                                   |
| Enclosure Type             | Core & Coil                                                                          |
| Enclosure Size             | See Core & Coil Chart                                                                |
| Finish/Colour              | N/A                                                                                  |
| Standards & Certifications | CSA Certified File No. LR34493, UL Listed File No. E110286, ISO 9001:2015 Registered |