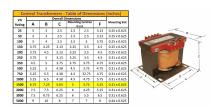

#### **SCHEMATIC/DIAGRAM AND DIMENSION PICTURES**

Single Phase Control Transformer with a capacity of 1500VA, transforming 208 Volts to 120/240 Volts

## **PRODUCT SPECIFICATIONS**

| PRODUCT SPECIFICATIONS     |                                                                                      |
|----------------------------|--------------------------------------------------------------------------------------|
| Weight                     | 40 lbs                                                                               |
| Phases                     | 1                                                                                    |
| Connection                 | 1Ph-CT-SD-SD                                                                         |
| Primary Voltage            | 208                                                                                  |
| Primary Max Current        | 7.21A                                                                                |
| Primary Markings           | H1-H2                                                                                |
| Primary Terminals          | <u>Terminals</u>                                                                     |
| Secondary Voltage          | 120/240                                                                              |
| Secondary Max Current      | 12.5A                                                                                |
| Secondary Markings         | <u>X1-X2-X3-X4</u>                                                                   |
| Secondary Terminals        | <u>Terminals</u>                                                                     |
| Primary Taps               | N/A                                                                                  |
| Conductor Material         | Copper                                                                               |
| Temperatue Rise            | 115°C                                                                                |
| Insuation Class            | 180°C (Class F)                                                                      |
| BIL (Insulation) Level     | <u>10kV</u>                                                                          |
| Efficiency (@35% Load) %   | N/A                                                                                  |
| Impedance Range            | <u>5.0 - 7.0%</u>                                                                    |
| Sound (db)                 | 40                                                                                   |
| Enclosure Type             | Core & Coil                                                                          |
| Enclosure Size             | See Core & Coil Chart                                                                |
| Finish/Colour              | N/A                                                                                  |
| Standards & Certifications | CSA Certified File No. LR34493, UL Listed File No. E110286, ISO 9001:2015 Registered |