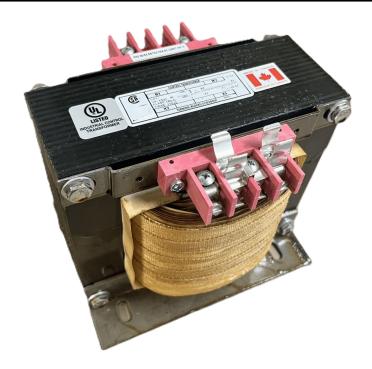

# 1500VA 208 VOLTS TO 120/240 VOLTS SINGLE PHASE CONTROL TRANSFORMER

\$618.80 CAD

Single Phase Control Transformer with a capacity of 1500VA, transforming 208 Volts to 120/240 Volts

**SKU:** CS1500B-K

**Categories:** Control Transformers