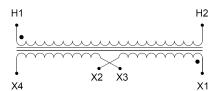

#### **SCHEMATIC/DIAGRAM AND DIMENSION PICTURES**

Single Phase Control Transformer with a capacity of 1500VA, transforming 208 Volts to 120/240 Volts

#### **PRODUCT SPECIFICATIONS**

| PRODUCT SPECIFICATIONS     |                                                                                      |
|----------------------------|--------------------------------------------------------------------------------------|
| Weight                     | 40 lbs                                                                               |
| Phases                     | 1                                                                                    |
| Connection                 | 1Ph-CT-SD-SD                                                                         |
| Primary Voltage            | 208                                                                                  |
| Primary Max Current        | 7.21A                                                                                |
| Primary Markings           | H1-H2                                                                                |
| Primary Terminals          | <u>Terminals</u>                                                                     |
| Secondary Voltage          | 120/240                                                                              |
| Secondary Max Current      | 12.5A                                                                                |
| Secondary Markings         | <u>X1-X2-X3-X4</u>                                                                   |
| Secondary Terminals        | <u>Terminals</u>                                                                     |
| Primary Taps               | N/A                                                                                  |
| Conductor Material         | Copper                                                                               |
| Temperatue Rise            | 115°C                                                                                |
| Insuation Class            | 180°C (Class F)                                                                      |
| BIL (Insulation) Level     | <u>10kV</u>                                                                          |
| Efficiency (@35% Load) %   | N/A                                                                                  |
| Impedance Range            | <u>5.0 - 7.0%</u>                                                                    |
| Sound (db)                 | 40                                                                                   |
| Enclosure Type             | Core & Coil                                                                          |
| Enclosure Size             | See Core & Coil Chart                                                                |
| Finish/Colour              | N/A                                                                                  |
| Standards & Certifications | CSA Certified File No. LR34493, UL Listed File No. E110286, ISO 9001:2015 Registered |