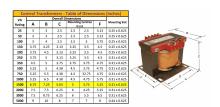

#### **SCHEMATIC/DIAGRAM AND DIMENSION PICTURES**

Single Phase Control Transformer with a capacity of 1500VA, transforming 208 Volts to 120/240 Volts