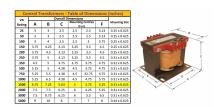

#### **SCHEMATIC/DIAGRAM AND DIMENSION PICTURES**

Single Phase Control Transformer with a capacity of 1500VA, transforming 208 Volts to 120/240 Volts

## **PRODUCT SPECIFICATIONS**

| PRODUCT SPECIFICATIONS     |                                                                                      |
|----------------------------|--------------------------------------------------------------------------------------|
| Weight                     | 40 lbs                                                                               |
| Phases                     | 1                                                                                    |
| Connection                 | 1Ph-CT-SD-SD                                                                         |
| Primary Voltage            | 208                                                                                  |
| Primary Max Current        | 7.21A                                                                                |
| Primary Markings           | H1-H2                                                                                |
| Primary Terminals          | <u>Terminals</u>                                                                     |
| Secondary Voltage          | 120/240                                                                              |
| Secondary Max Current      | 12.5A                                                                                |
| Secondary Markings         | <u>X1-X2-X3-X4</u>                                                                   |
| Secondary Terminals        | <u>Terminals</u>                                                                     |
| Primary Taps               | N/A                                                                                  |
| Conductor Material         | Copper                                                                               |
| Temperatue Rise            | 115°C                                                                                |
| Insuation Class            | 180°C (Class F)                                                                      |
| BIL (Insulation) Level     | <u>10kV</u>                                                                          |
| Efficiency (@35% Load) %   | N/A                                                                                  |
| Impedance Range            | <u>5.0 - 7.0%</u>                                                                    |
| Sound (db)                 | 40                                                                                   |
| Enclosure Type             | Core & Coil                                                                          |
| Enclosure Size             | See Core & Coil Chart                                                                |
| Finish/Colour              | N/A                                                                                  |
| Standards & Certifications | CSA Certified File No. LR34493, UL Listed File No. E110286, ISO 9001:2015 Registered |