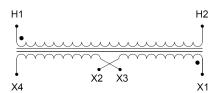

#### **SCHEMATIC/DIAGRAM AND DIMENSION PICTURES**

Single Phase Control Transformer with a capacity of 1500VA, transforming 208 Volts to 120/240 Volts

## **PRODUCT SPECIFICATIONS**

| PRODUCT SPECIFICATIONS     |                                                                                      |
|----------------------------|--------------------------------------------------------------------------------------|
| Weight                     | 40 lbs                                                                               |
| Phases                     | 1                                                                                    |
| Connection                 | 1Ph-CT-SD-SD                                                                         |
| Primary Voltage            | 208                                                                                  |
| Primary Max Current        | 7.21A                                                                                |
| Primary Markings           | H1-H2                                                                                |
| Primary Terminals          | <u>Terminals</u>                                                                     |
| Secondary Voltage          | 120/240                                                                              |
| Secondary Max Current      | 12.5A                                                                                |
| Secondary Markings         | <u>X1-X2-X3-X4</u>                                                                   |
| Secondary Terminals        | <u>Terminals</u>                                                                     |
| Primary Taps               | N/A                                                                                  |
| Conductor Material         | Copper                                                                               |
| Temperatue Rise            | 115°C                                                                                |
| Insuation Class            | 180°C (Class F)                                                                      |
| BIL (Insulation) Level     | <u>10kV</u>                                                                          |
| Efficiency (@35% Load) %   | N/A                                                                                  |
| Impedance Range            | <u>5.0 - 7.0%</u>                                                                    |
| Sound (db)                 | 40                                                                                   |
| Enclosure Type             | Core & Coil                                                                          |
| Enclosure Size             | See Core & Coil Chart                                                                |
| Finish/Colour              | N/A                                                                                  |
| Standards & Certifications | CSA Certified File No. LR34493, UL Listed File No. E110286, ISO 9001:2015 Registered |