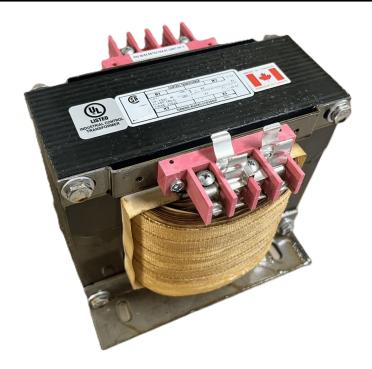

# 1500VA 208 VOLTS TO 120/240 VOLTS SINGLE PHASE CONTROL TRANSFORMER

\$618.80 CAD

Single Phase Control Transformer with a capacity of 1500VA, transforming 208 Volts to 120/240 Volts

**SKU:** CS1500B-K

**Categories:** Control Transformers

#### **SCHEMATIC/DIAGRAM AND DIMENSION PICTURES**

Single Phase Control Transformer with a capacity of 1500VA, transforming 208 Volts to 120/240 Volts