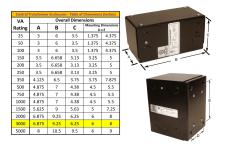

#### SCHEMATIC/DIAGRAM AND DIMENSION PICTURES

Single Phase Control Transformer with a capacity of 3000VA, transforming 480 Volts to 240/480 Volts

### **PRODUCT SPECIFICATIONS**

| Weight                     | 10 lbs                                                                               |
|----------------------------|--------------------------------------------------------------------------------------|
| Phases                     | 1                                                                                    |
| Connection                 | 1Ph-CT-SD-SD                                                                         |
| Primary Voltage            | 480                                                                                  |
| Primary Max Current        | 6.25A                                                                                |
| Primary Markings           | H1-H2                                                                                |
| Primary Terminals          | <u>Leads</u>                                                                         |
| Secondary Voltage          | 240/480                                                                              |
| Secondary Max Current      | 12.5A                                                                                |
| Secondary Markings         | <u>X1-X2-X3-X4</u>                                                                   |
| Secondary Terminals        | <u>Leads</u>                                                                         |
| Primary Taps               | N/A                                                                                  |
| Conductor Material         | Copper                                                                               |
| Temperatue Rise            | <u>115°C</u>                                                                         |
| Insuation Class            | 180°C (Class F)                                                                      |
| BIL (Insulation) Level     | <u>10kV</u>                                                                          |
| Efficiency (@35% Load) %   | N/A                                                                                  |
| Impedance Range            | <u>5.0 – 7.0%</u>                                                                    |
| Sound (db)                 | 40                                                                                   |
| Enclosure Type             | Type-1 Indoor                                                                        |
| Enclosure Size             | See Enclosure Chart                                                                  |
| Finish/Colour              | Semigloss - Black                                                                    |
| Standards & Certifications | CSA Certified File No. LR34493, UL Listed File No. E110286, ISO 9001:2015 Registered |