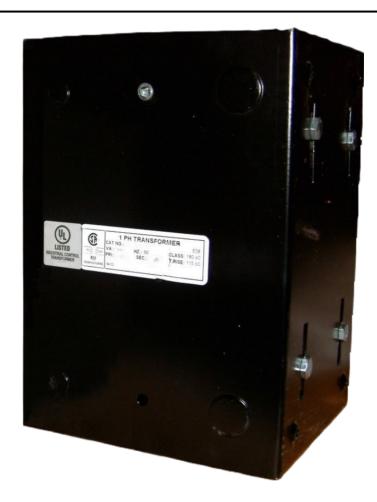

### 3000VA 480 VOLTS TO 240/480 VOLTS SINGLE PHASE CONTROL TRANSFORMER

\$733.46 CAD

Single Phase Control Transformer with a capacity of 3000VA, transforming 480 Volts to 240/480 Volts

**SKU:** CE3000H-L

**Categories:** Control Transformers

#### SCHEMATIC/DIAGRAM AND DIMENSION PICTURES

Single Phase Control Transformer with a capacity of 3000VA, transforming 480 Volts to 240/480 Volts

### **PRODUCT SPECIFICATIONS**

| Weight                     | 10 lbs                                                                               |
|----------------------------|--------------------------------------------------------------------------------------|
| Phases                     | 1                                                                                    |
| Connection                 | 1Ph-CT-SD-SD                                                                         |
| Primary Voltage            | 480                                                                                  |
| Primary Max Current        | 6.25A                                                                                |
| Primary Markings           | H1-H2                                                                                |
| Primary Terminals          | <u>Leads</u>                                                                         |
| Secondary Voltage          | 240/480                                                                              |
| Secondary Max Current      | 12.5A                                                                                |
| Secondary Markings         | <u>X1-X2-X3-X4</u>                                                                   |
| Secondary Terminals        | <u>Leads</u>                                                                         |
| Primary Taps               | N/A                                                                                  |
| Conductor Material         | Copper                                                                               |
| Temperatue Rise            | <u>115°C</u>                                                                         |
| Insuation Class            | 180°C (Class F)                                                                      |
| BIL (Insulation) Level     | <u>10kV</u>                                                                          |
| Efficiency (@35% Load) %   | N/A                                                                                  |
| Impedance Range            | <u>5.0 – 7.0%</u>                                                                    |
| Sound (db)                 | 40                                                                                   |
| Enclosure Type             | Type-1 Indoor                                                                        |
| Enclosure Size             | See Enclosure Chart                                                                  |
| Finish/Colour              | Semigloss - Black                                                                    |
| Standards & Certifications | CSA Certified File No. LR34493, UL Listed File No. E110286, ISO 9001:2015 Registered |