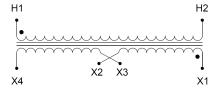

#### SCHEMATIC/DIAGRAM AND DIMENSION PICTURES

Single Phase Control Transformer with a capacity of 3000VA, transforming 480 Volts to 240/480 Volts

### **PRODUCT SPECIFICATIONS**

| Weight                     | 10 lbs                                                                               |
|----------------------------|--------------------------------------------------------------------------------------|
| Phases                     | 1                                                                                    |
| Connection                 | 1Ph-CT-SD-SD                                                                         |
| Primary Voltage            | 480                                                                                  |
| Primary Max Current        | 6.25A                                                                                |
| Primary Markings           | H1-H2                                                                                |
| Primary Terminals          | <u>Leads</u>                                                                         |
| Secondary Voltage          | 240/480                                                                              |
| Secondary Max Current      | 12.5A                                                                                |
| Secondary Markings         | <u>X1-X2-X3-X4</u>                                                                   |
| Secondary Terminals        | <u>Leads</u>                                                                         |
| Primary Taps               | N/A                                                                                  |
| Conductor Material         | Copper                                                                               |
| Temperatue Rise            | <u>115°C</u>                                                                         |
| Insuation Class            | 180°C (Class F)                                                                      |
| BIL (Insulation) Level     | <u>10kV</u>                                                                          |
| Efficiency (@35% Load) %   | N/A                                                                                  |
| Impedance Range            | <u>5.0 – 7.0%</u>                                                                    |
| Sound (db)                 | 40                                                                                   |
| Enclosure Type             | Type-1 Indoor                                                                        |
| Enclosure Size             | See Enclosure Chart                                                                  |
| Finish/Colour              | Semigloss - Black                                                                    |
| Standards & Certifications | CSA Certified File No. LR34493, UL Listed File No. E110286, ISO 9001:2015 Registered |