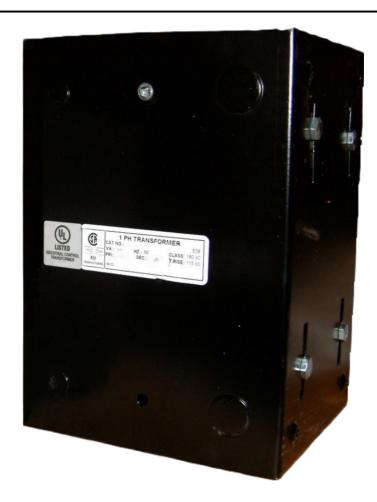

### 3000VA 480 VOLTS TO 240/480 VOLTS SINGLE PHASE CONTROL TRANSFORMER

\$733.46 CAD

Single Phase Control Transformer with a capacity of 3000VA, transforming 480 Volts to 240/480 Volts

**SKU:** CE3000H-L

**Categories:** Control Transformers

# 3000VA 480 VOLTS TO 240/480 VOLTS SINGLE PHASE CONTROL TRANSFORMER

### **PRODUCT SPECIFICATIONS**

| Weight                     | 10 lbs                                                                               |
|----------------------------|--------------------------------------------------------------------------------------|
| Phases                     | 1                                                                                    |
| Connection                 | 1Ph-CT-SD-SD                                                                         |
| Primary Voltage            | 480                                                                                  |
| Primary Max Current        | 6.25A                                                                                |
| Primary Markings           | H1-H2                                                                                |
| Primary Terminals          | <u>Leads</u>                                                                         |
| Secondary Voltage          | 240/480                                                                              |
| Secondary Max Current      | 12.5A                                                                                |
| Secondary Markings         | <u>X1-X2-X3-X4</u>                                                                   |
| Secondary Terminals        | <u>Leads</u>                                                                         |
| Primary Taps               | N/A                                                                                  |
| Conductor Material         | Copper                                                                               |
| Temperatue Rise            | <u>115°C</u>                                                                         |
| Insuation Class            | 180°C (Class F)                                                                      |
| BIL (Insulation) Level     | <u>10kV</u>                                                                          |
| Efficiency (@35% Load) %   | N/A                                                                                  |
| Impedance Range            | <u>5.0 – 7.0%</u>                                                                    |
| Sound (db)                 | 40                                                                                   |
| Enclosure Type             | Type-1 Indoor                                                                        |
| Enclosure Size             | See Enclosure Chart                                                                  |
| Finish/Colour              | Semigloss - Black                                                                    |
| Standards & Certifications | CSA Certified File No. LR34493, UL Listed File No. E110286, ISO 9001:2015 Registered |