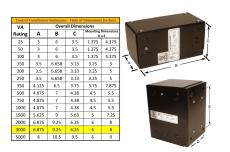

#### SCHEMATIC/DIAGRAM AND DIMENSION PICTURES

Single Phase Control Transformer with a capacity of 3000VA, transforming 480 Volts to 240/480 Volts

### **PRODUCT SPECIFICATIONS**

| Weight                     | 10 lbs                                                                               |
|----------------------------|--------------------------------------------------------------------------------------|
| Phases                     | 1                                                                                    |
| Connection                 | 1Ph-CT-SD-SD                                                                         |
| Primary Voltage            | 480                                                                                  |
| Primary Max Current        | 6.25A                                                                                |
| Primary Markings           | H1-H2                                                                                |
| Primary Terminals          | <u>Leads</u>                                                                         |
| Secondary Voltage          | 240/480                                                                              |
| Secondary Max Current      | 12.5A                                                                                |
| Secondary Markings         | <u>X1-X2-X3-X4</u>                                                                   |
| Secondary Terminals        | <u>Leads</u>                                                                         |
| Primary Taps               | N/A                                                                                  |
| Conductor Material         | Copper                                                                               |
| Temperatue Rise            | <u>115°C</u>                                                                         |
| Insuation Class            | 180°C (Class F)                                                                      |
| BIL (Insulation) Level     | <u>10kV</u>                                                                          |
| Efficiency (@35% Load) %   | N/A                                                                                  |
| Impedance Range            | <u>5.0 – 7.0%</u>                                                                    |
| Sound (db)                 | 40                                                                                   |
| Enclosure Type             | Type-1 Indoor                                                                        |
| Enclosure Size             | See Enclosure Chart                                                                  |
| Finish/Colour              | Semigloss - Black                                                                    |
| Standards & Certifications | CSA Certified File No. LR34493, UL Listed File No. E110286, ISO 9001:2015 Registered |