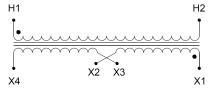

#### SCHEMATIC/DIAGRAM AND DIMENSION PICTURES

Single Phase Control Transformer with a capacity of 3000VA, transforming 480 Volts to 240/480 Volts

### **PRODUCT SPECIFICATIONS**

| Weight                     | 10 lbs                                                                               |
|----------------------------|--------------------------------------------------------------------------------------|
| Phases                     | 1                                                                                    |
| Connection                 | 1Ph-CT-SD-SD                                                                         |
| Primary Voltage            | 480                                                                                  |
| Primary Max Current        | 6.25A                                                                                |
| Primary Markings           | H1-H2                                                                                |
| Primary Terminals          | <u>Leads</u>                                                                         |
| Secondary Voltage          | 240/480                                                                              |
| Secondary Max Current      | 12.5A                                                                                |
| Secondary Markings         | <u>X1-X2-X3-X4</u>                                                                   |
| Secondary Terminals        | <u>Leads</u>                                                                         |
| Primary Taps               | N/A                                                                                  |
| Conductor Material         | Copper                                                                               |
| Temperatue Rise            | <u>115°C</u>                                                                         |
| Insuation Class            | 180°C (Class F)                                                                      |
| BIL (Insulation) Level     | <u>10kV</u>                                                                          |
| Efficiency (@35% Load) %   | N/A                                                                                  |
| Impedance Range            | <u>5.0 – 7.0%</u>                                                                    |
| Sound (db)                 | 40                                                                                   |
| Enclosure Type             | Type-1 Indoor                                                                        |
| Enclosure Size             | See Enclosure Chart                                                                  |
| Finish/Colour              | Semigloss - Black                                                                    |
| Standards & Certifications | CSA Certified File No. LR34493, UL Listed File No. E110286, ISO 9001:2015 Registered |