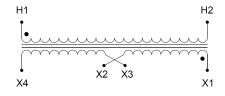

#### SCHEMATIC/DIAGRAM AND DIMENSION PICTURES

Single Phase Control Transformer with a capacity of 3000VA, transforming 480 Volts to 240/480 Volts

**OFFICIAL QUOTE** 

#### **PRODUCT SPECIFICATIONS**

| Weight                     | 10 lbs                                                                                  |
|----------------------------|-----------------------------------------------------------------------------------------|
| Phases                     | 1                                                                                       |
| Connection                 | <u>1Ph-CT-SD-SD</u>                                                                     |
| Primary Voltage            | <u>480</u>                                                                              |
| Primary Max Current        | <u>6.25A</u>                                                                            |
| Primary Markings           | <u>H1-H2</u>                                                                            |
| Primary Terminals          | <u>Leads</u>                                                                            |
| Secondary Voltage          | 240/480                                                                                 |
| Secondary Max Current      | <u>12.5A</u>                                                                            |
| Secondary Markings         | <u>X1-X2-X3-X4</u>                                                                      |
| Secondary Terminals        | <u>Leads</u>                                                                            |
| Primary Taps               | <u>N/A</u>                                                                              |
| Conductor Material         | <u>Copper</u>                                                                           |
| Temperatue Rise            | <u>115°C</u>                                                                            |
| Insuation Class            | <u>180°C (Class F)</u>                                                                  |
| BIL (Insulation) Level     | <u>10kV</u>                                                                             |
| Efficiency (@35% Load) %   | <u>N/A</u>                                                                              |
| Impedance Range            | <u>5.0 – 7.0%</u>                                                                       |
| Sound (db)                 | <u>40</u>                                                                               |
| Enclosure Type             | <u>Type-1 Indoor</u>                                                                    |
| Enclosure Size             | See Enclosure Chart                                                                     |
| Finish/Colour              | <u>Semigloss – Black</u>                                                                |
| Standards & Certifications | CSA Certified File No. LR34493, UL Listed File No. E110286, ISO 9001:2015<br>Registered |