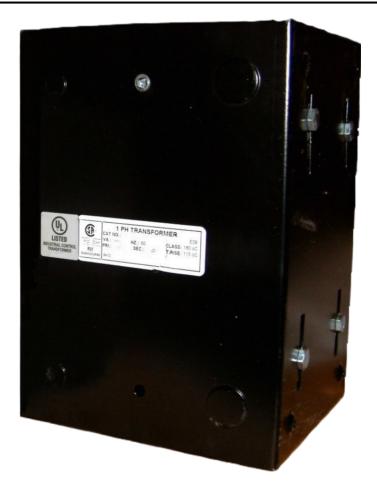

# \$733.46 CAD

Single Phase Control Transformer with a capacity of 3000VA, transforming 480 Volts to 240/480 Volts

SKU: CE3000H-L Categories: <u>Control Transformers</u>

#### SCHEMATIC/DIAGRAM AND DIMENSION PICTURES

Single Phase Control Transformer with a capacity of 3000VA, transforming 480 Volts to 240/480 Volts

**OFFICIAL QUOTE** 