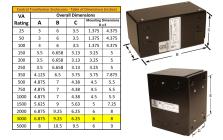

#### SCHEMATIC/DIAGRAM AND DIMENSION PICTURES

Single Phase Control Transformer with a capacity of 3000VA, transforming 480 Volts to 240/480 Volts

**OFFICIAL QUOTE** 

#### **PRODUCT SPECIFICATIONS**

| Weight                     | 10 lbs                                                                                  |
|----------------------------|-----------------------------------------------------------------------------------------|
| Phases                     | 1                                                                                       |
| Connection                 | <u>1Ph-CT-SD-SD</u>                                                                     |
| Primary Voltage            | <u>480</u>                                                                              |
| Primary Max Current        | <u>6.25A</u>                                                                            |
| Primary Markings           | <u>H1-H2</u>                                                                            |
| Primary Terminals          | <u>Leads</u>                                                                            |
| Secondary Voltage          | 240/480                                                                                 |
| Secondary Max Current      | <u>12.5A</u>                                                                            |
| Secondary Markings         | <u>X1-X2-X3-X4</u>                                                                      |
| Secondary Terminals        | <u>Leads</u>                                                                            |
| Primary Taps               | <u>N/A</u>                                                                              |
| Conductor Material         | <u>Copper</u>                                                                           |
| Temperatue Rise            | <u>115°C</u>                                                                            |
| Insuation Class            | <u>180°C (Class F)</u>                                                                  |
| BIL (Insulation) Level     | <u>10kV</u>                                                                             |
| Efficiency (@35% Load) %   | <u>N/A</u>                                                                              |
| Impedance Range            | <u>5.0 – 7.0%</u>                                                                       |
| Sound (db)                 | <u>40</u>                                                                               |
| Enclosure Type             | <u>Type-1 Indoor</u>                                                                    |
| Enclosure Size             | See Enclosure Chart                                                                     |
| Finish/Colour              | <u>Semigloss – Black</u>                                                                |
| Standards & Certifications | CSA Certified File No. LR34493, UL Listed File No. E110286, ISO 9001:2015<br>Registered |