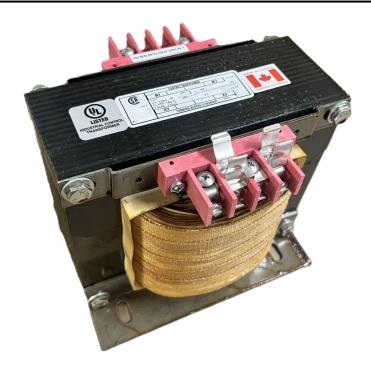

## 3000VA 208 VOLTS TO 120/240 VOLTS SINGLE PHASE CONTROL TRANSFORMER

\$725.42 USD

Single Phase Control Transformer with a capacity of 3000VA, transforming 208 Volts to 120/240 Volts

**SKU:** CS3000B-K

**Categories:** Control Transformers

#### **SCHEMATIC/DIAGRAM AND DIMENSION PICTURES**

Single Phase Control Transformer with a capacity of 3000VA, transforming 208 Volts to 120/240 Volts