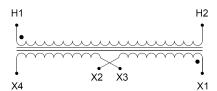

#### **SCHEMATIC/DIAGRAM AND DIMENSION PICTURES**

Single Phase Control Transformer with a capacity of 3000VA, transforming 208 Volts to 120/240 Volts

#### PRODUCT SPECIFICATIONS

| PRODUCT SPECIFICATIONS     |                                                                                       |
|----------------------------|---------------------------------------------------------------------------------------|
| Weight                     | 70 lbs                                                                                |
| Phases                     | 1                                                                                     |
| Connection                 | 1Ph-CT-SD-SD                                                                          |
| Primary Voltage            | 208                                                                                   |
| Primary Max Current        | 14.42A                                                                                |
| Primary Markings           | H1-H2                                                                                 |
| Primary Terminals          | <u>Terminals</u>                                                                      |
| Secondary Voltage          | 120/240                                                                               |
| Secondary Max Current      | 25A                                                                                   |
| Secondary Markings         | <u>X1-X2-X3-X4</u>                                                                    |
| Secondary Terminals        | <u>Terminals</u>                                                                      |
| Primary Taps               | N/A                                                                                   |
| Conductor Material         | Copper                                                                                |
| Temperatue Rise            | <u>115°C</u>                                                                          |
| Insuation Class            | 180°C (Class F)                                                                       |
| BIL (Insulation) Level     | 10kV                                                                                  |
| Efficiency (@35% Load) %   | N/A                                                                                   |
| Impedance Range            | 5.0 - 7.0%                                                                            |
| Sound (db)                 | 40                                                                                    |
| Enclosure Type             | Core & Coil                                                                           |
| Enclosure Size             | See Core & Coil Chart                                                                 |
| Finish/Colour              | N/A                                                                                   |
| Standards & Certifications | CSA Certified File No. LR34493, UL Listed File No. E110286, ISO 9001:2015  Registered |