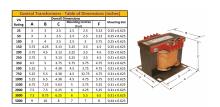

#### **SCHEMATIC/DIAGRAM AND DIMENSION PICTURES**

Single Phase Control Transformer with a capacity of 3000VA, transforming 208 Volts to 120/240 Volts