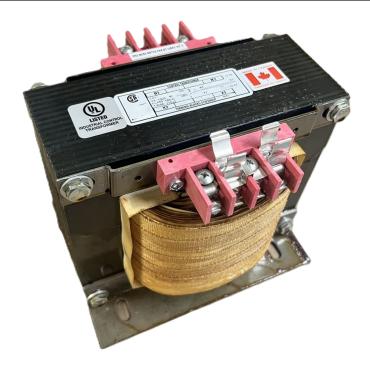

## 3000VA 208 VOLTS TO 120/240 VOLTS SINGLE PHASE CONTROL TRANSFORMER

\$993.72 CAD

Single Phase Control Transformer with a capacity of 3000VA, transforming 208 Volts to 120/240 Volts

**SKU:** CS3000B-K

**Categories:** Control Transformers

### **PRODUCT SPECIFICATIONS**

| PRODUCT SPECIFICATIONS     |                                                                                      |
|----------------------------|--------------------------------------------------------------------------------------|
| Weight                     | 70 lbs                                                                               |
| Phases                     | 1                                                                                    |
| Connection                 | 1Ph-CT-SD-SD                                                                         |
| Primary Voltage            | 208                                                                                  |
| Primary Max Current        | 14.42A                                                                               |
| Primary Markings           | <u>H1-H2</u>                                                                         |
| Primary Terminals          | <u>Terminals</u>                                                                     |
| Secondary Voltage          | 120/240                                                                              |
| Secondary Max Current      | 25A                                                                                  |
| Secondary Markings         | <u>X1-X2-X3-X4</u>                                                                   |
| Secondary Terminals        | <u>Terminals</u>                                                                     |
| Primary Taps               | N/A                                                                                  |
| Conductor Material         | Copper                                                                               |
| Temperatue Rise            | <u>115°C</u>                                                                         |
| Insuation Class            | 180°C (Class F)                                                                      |
| BIL (Insulation) Level     | <u>10kV</u>                                                                          |
| Efficiency (@35% Load) %   | N/A                                                                                  |
| Impedance Range            | <u>5.0 - 7.0%</u>                                                                    |
| Sound (db)                 | 40                                                                                   |
| Enclosure Type             | Core & Coil                                                                          |
| Enclosure Size             | See Core & Coil Chart                                                                |
| Finish/Colour              | N/A                                                                                  |
| Standards & Certifications | CSA Certified File No. LR34493, UL Listed File No. E110286, ISO 9001:2015 Registered |