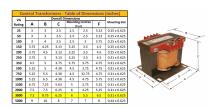

#### **SCHEMATIC/DIAGRAM AND DIMENSION PICTURES**

Single Phase Control Transformer with a capacity of 3000VA, transforming 208 Volts to 120/240 Volts

### **PRODUCT SPECIFICATIONS**

| PRODUCT SPECIFICATIONS     |                                                                                      |
|----------------------------|--------------------------------------------------------------------------------------|
| Weight                     | 70 lbs                                                                               |
| Phases                     | 1                                                                                    |
| Connection                 | 1Ph-CT-SD-SD                                                                         |
| Primary Voltage            | 208                                                                                  |
| Primary Max Current        | 14.42A                                                                               |
| Primary Markings           | <u>H1-H2</u>                                                                         |
| Primary Terminals          | <u>Terminals</u>                                                                     |
| Secondary Voltage          | 120/240                                                                              |
| Secondary Max Current      | 25A                                                                                  |
| Secondary Markings         | <u>X1-X2-X3-X4</u>                                                                   |
| Secondary Terminals        | <u>Terminals</u>                                                                     |
| Primary Taps               | N/A                                                                                  |
| Conductor Material         | Copper                                                                               |
| Temperatue Rise            | <u>115°C</u>                                                                         |
| Insuation Class            | 180°C (Class F)                                                                      |
| BIL (Insulation) Level     | <u>10kV</u>                                                                          |
| Efficiency (@35% Load) %   | N/A                                                                                  |
| Impedance Range            | <u>5.0 - 7.0%</u>                                                                    |
| Sound (db)                 | 40                                                                                   |
| Enclosure Type             | Core & Coil                                                                          |
| Enclosure Size             | See Core & Coil Chart                                                                |
| Finish/Colour              | N/A                                                                                  |
| Standards & Certifications | CSA Certified File No. LR34493, UL Listed File No. E110286, ISO 9001:2015 Registered |