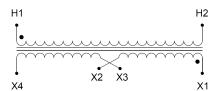

#### **SCHEMATIC/DIAGRAM AND DIMENSION PICTURES**

Single Phase Control Transformer with a capacity of 3000VA, transforming 208 Volts to 120/240 Volts

### **PRODUCT SPECIFICATIONS**

| PRODUCT SPECIFICATIONS     |                                                                                      |
|----------------------------|--------------------------------------------------------------------------------------|
| Weight                     | 70 lbs                                                                               |
| Phases                     | 1                                                                                    |
| Connection                 | 1Ph-CT-SD-SD                                                                         |
| Primary Voltage            | 208                                                                                  |
| Primary Max Current        | 14.42A                                                                               |
| Primary Markings           | <u>H1-H2</u>                                                                         |
| Primary Terminals          | <u>Terminals</u>                                                                     |
| Secondary Voltage          | 120/240                                                                              |
| Secondary Max Current      | 25A                                                                                  |
| Secondary Markings         | <u>X1-X2-X3-X4</u>                                                                   |
| Secondary Terminals        | <u>Terminals</u>                                                                     |
| Primary Taps               | N/A                                                                                  |
| Conductor Material         | Copper                                                                               |
| Temperatue Rise            | <u>115°C</u>                                                                         |
| Insuation Class            | 180°C (Class F)                                                                      |
| BIL (Insulation) Level     | <u>10kV</u>                                                                          |
| Efficiency (@35% Load) %   | N/A                                                                                  |
| Impedance Range            | <u>5.0 - 7.0%</u>                                                                    |
| Sound (db)                 | 40                                                                                   |
| Enclosure Type             | Core & Coil                                                                          |
| Enclosure Size             | See Core & Coil Chart                                                                |
| Finish/Colour              | N/A                                                                                  |
| Standards & Certifications | CSA Certified File No. LR34493, UL Listed File No. E110286, ISO 9001:2015 Registered |