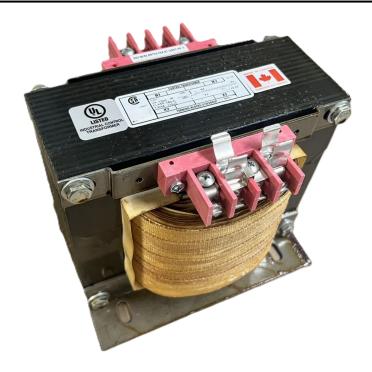

## 3000VA 208 VOLTS TO 120/240 VOLTS SINGLE PHASE CONTROL TRANSFORMER

\$993.72 CAD

Single Phase Control Transformer with a capacity of 3000VA, transforming 208 Volts to 120/240 Volts

**SKU:** CS3000B-K

**Categories:** Control Transformers

# 3000VA 208 VOLTS TO 120/240 VOLTS SINGLE PHASE CONTROL TRANSFORMER

### **PRODUCT SPECIFICATIONS**

| Weight                     | 70 lbs                                                                               |
|----------------------------|--------------------------------------------------------------------------------------|
| Phases                     | 1                                                                                    |
| Connection                 | 1Ph-CT-SD-SD                                                                         |
| Primary Voltage            | 208                                                                                  |
| Primary Max Current        | 14.42A                                                                               |
| Primary Markings           | <u>H1-H2</u>                                                                         |
| Primary Terminals          | <u>Terminals</u>                                                                     |
| Secondary Voltage          | 120/240                                                                              |
| Secondary Max Current      | 25A                                                                                  |
| Secondary Markings         | <u>X1-X2-X3-X4</u>                                                                   |
| Secondary Terminals        | <u>Terminals</u>                                                                     |
| Primary Taps               | N/A                                                                                  |
| Conductor Material         | Copper                                                                               |
| Temperatue Rise            | 115°C                                                                                |
| Insuation Class            | 180°C (Class F)                                                                      |
| BIL (Insulation) Level     | <u>10kV</u>                                                                          |
| Efficiency (@35% Load) %   | N/A                                                                                  |
| Impedance Range            | <u>5.0 – 7.0%</u>                                                                    |
| Sound (db)                 | 40                                                                                   |
| Enclosure Type             | Core & Coil                                                                          |
| Enclosure Size             | See Core & Coil Chart                                                                |
| Finish/Colour              | N/A                                                                                  |
| Standards & Certifications | CSA Certified File No. LR34493, UL Listed File No. E110286, ISO 9001:2015 Registered |