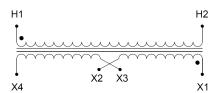

#### **SCHEMATIC/DIAGRAM AND DIMENSION PICTURES**

Single Phase Control Transformer with a capacity of 3000VA, transforming 208 Volts to 120/240 Volts

### **PRODUCT SPECIFICATIONS**

| Weight                     | 70 lbs                                                                               |
|----------------------------|--------------------------------------------------------------------------------------|
| Phases                     | 1                                                                                    |
| Connection                 | 1Ph-CT-SD-SD                                                                         |
| Primary Voltage            | 208                                                                                  |
| Primary Max Current        | 14.42A                                                                               |
| Primary Markings           | <u>H1-H2</u>                                                                         |
| Primary Terminals          | <u>Terminals</u>                                                                     |
| Secondary Voltage          | 120/240                                                                              |
| Secondary Max Current      | 25A                                                                                  |
| Secondary Markings         | <u>X1-X2-X3-X4</u>                                                                   |
| Secondary Terminals        | <u>Terminals</u>                                                                     |
| Primary Taps               | N/A                                                                                  |
| Conductor Material         | Copper                                                                               |
| Temperatue Rise            | 115°C                                                                                |
| Insuation Class            | 180°C (Class F)                                                                      |
| BIL (Insulation) Level     | <u>10kV</u>                                                                          |
| Efficiency (@35% Load) %   | N/A                                                                                  |
| Impedance Range            | <u>5.0 – 7.0%</u>                                                                    |
| Sound (db)                 | 40                                                                                   |
| Enclosure Type             | Core & Coil                                                                          |
| Enclosure Size             | See Core & Coil Chart                                                                |
| Finish/Colour              | N/A                                                                                  |
| Standards & Certifications | CSA Certified File No. LR34493, UL Listed File No. E110286, ISO 9001:2015 Registered |