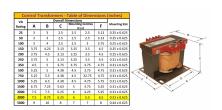

#### **SCHEMATIC/DIAGRAM AND DIMENSION PICTURES**

Single Phase Control Transformer with a capacity of 3000VA, transforming 208 Volts to 120/240 Volts