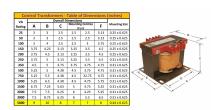

#### **SCHEMATIC/DIAGRAM AND DIMENSION PICTURES**

Single Phase Control Transformer with a capacity of 5000VA, transforming 480 Volts to 120 Volts

## **PRODUCT SPECIFICATIONS**

| Weight                     | 110 lbs                                                                              |
|----------------------------|--------------------------------------------------------------------------------------|
| Phases                     | 1                                                                                    |
| Connection                 | 1Ph-CT-SS-SU                                                                         |
| Primary Voltage            | 480                                                                                  |
| Primary Max Current        | <u>10.42A</u>                                                                        |
| Primary Markings           | <u>H1-H2</u>                                                                         |
| Primary Terminals          | <u>Terminals</u>                                                                     |
| Secondary Voltage          | 120                                                                                  |
| Secondary Max Current      | 41.67A                                                                               |
| Secondary Markings         | <u>X1-X2</u>                                                                         |
| Secondary Terminals        | <u>Terminals</u>                                                                     |
| Primary Taps               | N/A                                                                                  |
| Conductor Material         | Copper                                                                               |
| Temperatue Rise            | <u>115°C</u>                                                                         |
| Insuation Class            | 180°C (Class F)                                                                      |
| BIL (Insulation) Level     | <u>10kV</u>                                                                          |
| Efficiency (@35% Load) %   | N/A                                                                                  |
| Impedance Range            | <u>5.0 – 7.0%</u>                                                                    |
| Sound (db)                 | 40                                                                                   |
| Enclosure Type             | Core & Coil                                                                          |
| Enclosure Size             | See Core & Coil Chart                                                                |
| Finish/Colour              | N/A                                                                                  |
| Standards & Certifications | CSA Certified File No. LR34493, UL Listed File No. E110286, ISO 9001:2015 Registered |