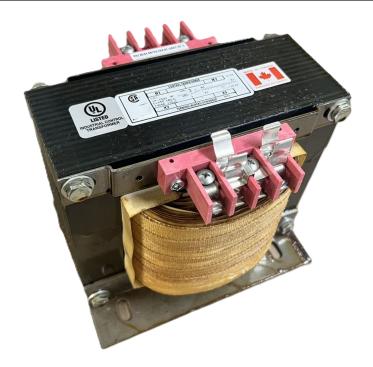

# 5000VA 480 VOLTS TO 120 VOLTS SINGLE PHASE CONTROL TRANSFORMER

\$1,262.17 USD

Single Phase Control Transformer with a capacity of 5000VA, transforming 480 Volts to 120 Volts

**SKU:** CS5000H-A

**Categories:** Control Transformers

#### **SCHEMATIC/DIAGRAM AND DIMENSION PICTURES**

Single Phase Control Transformer with a capacity of 5000VA, transforming 480 Volts to 120 Volts