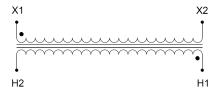

#### **SCHEMATIC/DIAGRAM AND DIMENSION PICTURES**

Single Phase Control Transformer with a capacity of 5000VA, transforming 480 Volts to 120 Volts

## **PRODUCT SPECIFICATIONS**

| Weight                     | 110 lbs                                                                              |
|----------------------------|--------------------------------------------------------------------------------------|
| Phases                     | 1                                                                                    |
| Connection                 | 1Ph-CT-SS-SU                                                                         |
| Primary Voltage            | 480                                                                                  |
| Primary Max Current        | <u>10.42A</u>                                                                        |
| Primary Markings           | <u>H1-H2</u>                                                                         |
| Primary Terminals          | <u>Terminals</u>                                                                     |
| Secondary Voltage          | 120                                                                                  |
| Secondary Max Current      | 41.67A                                                                               |
| Secondary Markings         | <u>X1-X2</u>                                                                         |
| Secondary Terminals        | <u>Terminals</u>                                                                     |
| Primary Taps               | N/A                                                                                  |
| Conductor Material         | Copper                                                                               |
| Temperatue Rise            | <u>115°C</u>                                                                         |
| Insuation Class            | 180°C (Class F)                                                                      |
| BIL (Insulation) Level     | <u>10kV</u>                                                                          |
| Efficiency (@35% Load) %   | N/A                                                                                  |
| Impedance Range            | <u>5.0 – 7.0%</u>                                                                    |
| Sound (db)                 | 40                                                                                   |
| Enclosure Type             | Core & Coil                                                                          |
| Enclosure Size             | See Core & Coil Chart                                                                |
| Finish/Colour              | N/A                                                                                  |
| Standards & Certifications | CSA Certified File No. LR34493, UL Listed File No. E110286, ISO 9001:2015 Registered |