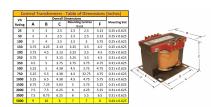

#### **SCHEMATIC/DIAGRAM AND DIMENSION PICTURES**

Single Phase Control Transformer with a capacity of 5000VA, transforming 480 Volts to 120 Volts

### **PRODUCT SPECIFICATIONS**

| Weight                     | 110 lbs                                                                              |
|----------------------------|--------------------------------------------------------------------------------------|
| Phases                     | 1                                                                                    |
| Connection                 | 1Ph-CT-SS-SU                                                                         |
| Primary Voltage            | 480                                                                                  |
| Primary Max Current        | <u>10.42A</u>                                                                        |
| Primary Markings           | <u>H1-H2</u>                                                                         |
| Primary Terminals          | <u>Terminals</u>                                                                     |
| Secondary Voltage          | 120                                                                                  |
| Secondary Max Current      | 41.67A                                                                               |
| Secondary Markings         | <u>X1-X2</u>                                                                         |
| Secondary Terminals        | <u>Terminals</u>                                                                     |
| Primary Taps               | N/A                                                                                  |
| Conductor Material         | Copper                                                                               |
| Temperatue Rise            | <u>115°C</u>                                                                         |
| Insuation Class            | 180°C (Class F)                                                                      |
| BIL (Insulation) Level     | <u>10kV</u>                                                                          |
| Efficiency (@35% Load) %   | N/A                                                                                  |
| Impedance Range            | <u>5.0 – 7.0%</u>                                                                    |
| Sound (db)                 | 40                                                                                   |
| Enclosure Type             | Core & Coil                                                                          |
| Enclosure Size             | See Core & Coil Chart                                                                |
| Finish/Colour              | N/A                                                                                  |
| Standards & Certifications | CSA Certified File No. LR34493, UL Listed File No. E110286, ISO 9001:2015 Registered |