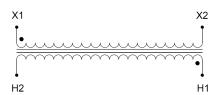

#### **SCHEMATIC/DIAGRAM AND DIMENSION PICTURES**

Single Phase Control Transformer with a capacity of 5000VA, transforming 480 Volts to 120 Volts

### **PRODUCT SPECIFICATIONS**

| Weight                     | 110 lbs                                                                              |
|----------------------------|--------------------------------------------------------------------------------------|
| Phases                     | 1                                                                                    |
| Connection                 | 1Ph-CT-SS-SU                                                                         |
| Primary Voltage            | 480                                                                                  |
| Primary Max Current        | <u>10.42A</u>                                                                        |
| Primary Markings           | <u>H1-H2</u>                                                                         |
| Primary Terminals          | <u>Terminals</u>                                                                     |
| Secondary Voltage          | 120                                                                                  |
| Secondary Max Current      | 41.67A                                                                               |
| Secondary Markings         | <u>X1-X2</u>                                                                         |
| Secondary Terminals        | <u>Terminals</u>                                                                     |
| Primary Taps               | N/A                                                                                  |
| Conductor Material         | Copper                                                                               |
| Temperatue Rise            | <u>115°C</u>                                                                         |
| Insuation Class            | 180°C (Class F)                                                                      |
| BIL (Insulation) Level     | <u>10kV</u>                                                                          |
| Efficiency (@35% Load) %   | N/A                                                                                  |
| Impedance Range            | <u>5.0 – 7.0%</u>                                                                    |
| Sound (db)                 | 40                                                                                   |
| Enclosure Type             | Core & Coil                                                                          |
| Enclosure Size             | See Core & Coil Chart                                                                |
| Finish/Colour              | N/A                                                                                  |
| Standards & Certifications | CSA Certified File No. LR34493, UL Listed File No. E110286, ISO 9001:2015 Registered |