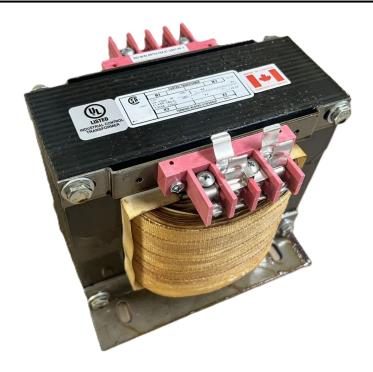

# 5000VA 480 VOLTS TO 120 VOLTS SINGLE PHASE CONTROL TRANSFORMER

\$1,729.00 CAD

Single Phase Control Transformer with a capacity of 5000VA, transforming 480 Volts to 120 Volts

**SKU:** CS5000H-A

**Categories:** Control Transformers

#### **SCHEMATIC/DIAGRAM AND DIMENSION PICTURES**

Single Phase Control Transformer with a capacity of 5000VA, transforming 480 Volts to 120 Volts