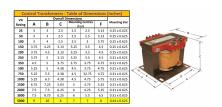

#### **SCHEMATIC/DIAGRAM AND DIMENSION PICTURES**

Single Phase Control Transformer with a capacity of 5000VA, transforming 480 Volts to 120 Volts

## **PRODUCT SPECIFICATIONS**

| PRODUCT SPECIFICATIONS     |                                                                                      |
|----------------------------|--------------------------------------------------------------------------------------|
| Weight                     | 110 lbs                                                                              |
| Phases                     | 1                                                                                    |
| Connection                 | 1Ph-CT-SS-SU                                                                         |
| Primary Voltage            | 480                                                                                  |
| Primary Max Current        | 10.42A                                                                               |
| Primary Markings           | <u>H1-H2</u>                                                                         |
| Primary Terminals          | <u>Terminals</u>                                                                     |
| Secondary Voltage          | 120                                                                                  |
| Secondary Max Current      | 41.67A                                                                               |
| Secondary Markings         | <u>X1-X2</u>                                                                         |
| Secondary Terminals        | <u>Terminals</u>                                                                     |
| Primary Taps               | N/A                                                                                  |
| Conductor Material         | Copper                                                                               |
| Temperatue Rise            | <u>115°C</u>                                                                         |
| Insuation Class            | 180°C (Class F)                                                                      |
| BIL (Insulation) Level     | <u>10kV</u>                                                                          |
| Efficiency (@35% Load) %   | N/A                                                                                  |
| Impedance Range            | <u>5.0 - 7.0%</u>                                                                    |
| Sound (db)                 | 40                                                                                   |
| Enclosure Type             | Core & Coil                                                                          |
| Enclosure Size             | See Core & Coil Chart                                                                |
| Finish/Colour              | N/A                                                                                  |
| Standards & Certifications | CSA Certified File No. LR34493, UL Listed File No. E110286, ISO 9001:2015 Registered |