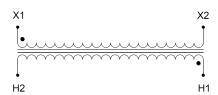

#### **SCHEMATIC/DIAGRAM AND DIMENSION PICTURES**

Single Phase Control Transformer with a capacity of 5000VA, transforming 480 Volts to 120 Volts

## **PRODUCT SPECIFICATIONS**

| PRODUCT SPECIFICATIONS     |                                                                                      |
|----------------------------|--------------------------------------------------------------------------------------|
| Weight                     | 110 lbs                                                                              |
| Phases                     | 1                                                                                    |
| Connection                 | 1Ph-CT-SS-SU                                                                         |
| Primary Voltage            | 480                                                                                  |
| Primary Max Current        | 10.42A                                                                               |
| Primary Markings           | <u>H1-H2</u>                                                                         |
| Primary Terminals          | <u>Terminals</u>                                                                     |
| Secondary Voltage          | 120                                                                                  |
| Secondary Max Current      | 41.67A                                                                               |
| Secondary Markings         | <u>X1-X2</u>                                                                         |
| Secondary Terminals        | <u>Terminals</u>                                                                     |
| Primary Taps               | N/A                                                                                  |
| Conductor Material         | Copper                                                                               |
| Temperatue Rise            | <u>115°C</u>                                                                         |
| Insuation Class            | 180°C (Class F)                                                                      |
| BIL (Insulation) Level     | <u>10kV</u>                                                                          |
| Efficiency (@35% Load) %   | N/A                                                                                  |
| Impedance Range            | <u>5.0 - 7.0%</u>                                                                    |
| Sound (db)                 | 40                                                                                   |
| Enclosure Type             | Core & Coil                                                                          |
| Enclosure Size             | See Core & Coil Chart                                                                |
| Finish/Colour              | N/A                                                                                  |
| Standards & Certifications | CSA Certified File No. LR34493, UL Listed File No. E110286, ISO 9001:2015 Registered |