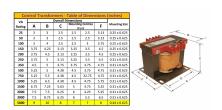

#### **SCHEMATIC/DIAGRAM AND DIMENSION PICTURES**

Single Phase Control Transformer with a capacity of 5000VA, transforming 480 Volts to 120 Volts