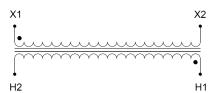

#### **SCHEMATIC/DIAGRAM AND DIMENSION PICTURES**

Single Phase Control Transformer with a capacity of 5000VA, transforming 480 Volts to 120 Volts

## **PRODUCT SPECIFICATIONS**

| PRODUCT SPECIFICATIONS     |                                                                                      |
|----------------------------|--------------------------------------------------------------------------------------|
| Weight                     | 110 lbs                                                                              |
| Phases                     | 1                                                                                    |
| Connection                 | 1Ph-CT-SS-SU                                                                         |
| Primary Voltage            | 480                                                                                  |
| Primary Max Current        | 10.42A                                                                               |
| Primary Markings           | <u>H1-H2</u>                                                                         |
| Primary Terminals          | <u>Terminals</u>                                                                     |
| Secondary Voltage          | 120                                                                                  |
| Secondary Max Current      | 41.67A                                                                               |
| Secondary Markings         | <u>X1-X2</u>                                                                         |
| Secondary Terminals        | <u>Terminals</u>                                                                     |
| Primary Taps               | N/A                                                                                  |
| Conductor Material         | Copper                                                                               |
| Temperatue Rise            | <u>115°C</u>                                                                         |
| Insuation Class            | 180°C (Class F)                                                                      |
| BIL (Insulation) Level     | <u>10kV</u>                                                                          |
| Efficiency (@35% Load) %   | N/A                                                                                  |
| Impedance Range            | <u>5.0 - 7.0%</u>                                                                    |
| Sound (db)                 | 40                                                                                   |
| Enclosure Type             | Core & Coil                                                                          |
| Enclosure Size             | See Core & Coil Chart                                                                |
| Finish/Colour              | N/A                                                                                  |
| Standards & Certifications | CSA Certified File No. LR34493, UL Listed File No. E110286, ISO 9001:2015 Registered |