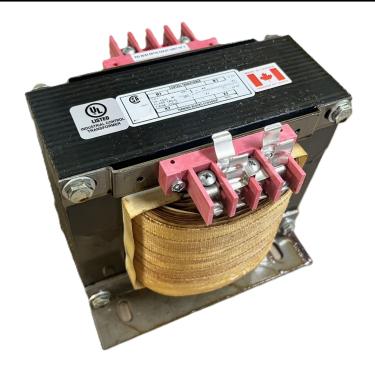

# 5000VA 480 VOLTS TO 120 VOLTS SINGLE PHASE CONTROL TRANSFORMER

\$1,729.00 CAD

Single Phase Control Transformer with a capacity of 5000VA, transforming 480 Volts to 120 Volts

**SKU:** CS5000H-A

**Categories:** Control Transformers

## **PRODUCT SPECIFICATIONS**

| PRODUCT SPECIFICATIONS     |                                                                                      |
|----------------------------|--------------------------------------------------------------------------------------|
| Weight                     | 110 lbs                                                                              |
| Phases                     | 1                                                                                    |
| Connection                 | 1Ph-CT-SS-SU                                                                         |
| Primary Voltage            | 480                                                                                  |
| Primary Max Current        | 10.42A                                                                               |
| Primary Markings           | <u>H1-H2</u>                                                                         |
| Primary Terminals          | <u>Terminals</u>                                                                     |
| Secondary Voltage          | 120                                                                                  |
| Secondary Max Current      | 41.67A                                                                               |
| Secondary Markings         | <u>X1-X2</u>                                                                         |
| Secondary Terminals        | <u>Terminals</u>                                                                     |
| Primary Taps               | N/A                                                                                  |
| Conductor Material         | Copper                                                                               |
| Temperatue Rise            | <u>115°C</u>                                                                         |
| Insuation Class            | 180°C (Class F)                                                                      |
| BIL (Insulation) Level     | <u>10kV</u>                                                                          |
| Efficiency (@35% Load) %   | N/A                                                                                  |
| Impedance Range            | <u>5.0 - 7.0%</u>                                                                    |
| Sound (db)                 | 40                                                                                   |
| Enclosure Type             | Core & Coil                                                                          |
| Enclosure Size             | See Core & Coil Chart                                                                |
| Finish/Colour              | N/A                                                                                  |
| Standards & Certifications | CSA Certified File No. LR34493, UL Listed File No. E110286, ISO 9001:2015 Registered |