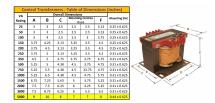

#### SCHEMATIC/DIAGRAM AND DIMENSION PICTURES

Single Phase Control Transformer with a capacity of 5000VA, transforming 480 Volts to 120 Volts

**OFFICIAL QUOTE** 