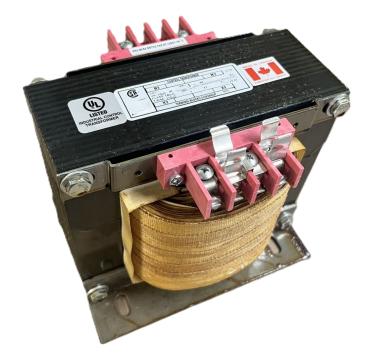

# \$1,729.00 CAD

Single Phase Control Transformer with a capacity of 5000VA, transforming 480 Volts to 120 Volts

SKU: CS5000H-A Categories: <u>Control Transformers</u>

#### SCHEMATIC/DIAGRAM AND DIMENSION PICTURES

Single Phase Control Transformer with a capacity of 5000VA, transforming 480 Volts to 120 Volts

**OFFICIAL QUOTE** 