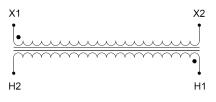

#### SCHEMATIC/DIAGRAM AND DIMENSION PICTURES

Single Phase Control Transformer with a capacity of 5000VA, transforming 480 Volts to 120 Volts

**OFFICIAL QUOTE** 

#### **PRODUCT SPECIFICATIONS**

| Weight                     | 110 lbs                                                                                               |
|----------------------------|-------------------------------------------------------------------------------------------------------|
| Phases                     | 1                                                                                                     |
| Connection                 | 1Ph-CT-SS-SU                                                                                          |
| Primary Voltage            | 480                                                                                                   |
| Primary Max Current        | <u>10.42A</u>                                                                                         |
| Primary Markings           | <u>H1-H2</u>                                                                                          |
| Primary Terminals          | <u>Terminals</u>                                                                                      |
| Secondary Voltage          | 120                                                                                                   |
| Secondary Max Current      | <u>41.67A</u>                                                                                         |
| Secondary Markings         | <u>X1-X2</u>                                                                                          |
| Secondary Terminals        | <u>Terminals</u>                                                                                      |
| Primary Taps               | N/A                                                                                                   |
| Conductor Material         | <u>Copper</u>                                                                                         |
| Temperatue Rise            | <u>115°C</u>                                                                                          |
| Insuation Class            | <u>180°C (Class F)</u>                                                                                |
| BIL (Insulation) Level     | <u>10kV</u>                                                                                           |
| Efficiency (@35% Load) %   | <u>N/A</u>                                                                                            |
| Impedance Range            | <u>5.0 – 7.0%</u>                                                                                     |
| Sound (db)                 | <u>40</u>                                                                                             |
| Enclosure Type             | Core & Coil                                                                                           |
| Enclosure Size             | See Core & Coil Chart                                                                                 |
| Finish/Colour              | N/A                                                                                                   |
| Standards & Certifications | <u>CSA Certified File No. LR34493, UL Listed File No. E110286, ISO 9001:2015</u><br><u>Registered</u> |