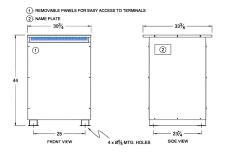

### SCHEMATIC/DIAGRAM AND DIMENSION PICTURES

Three Phase Isolation Transformer with a capacity of 112.5kVA, transforming 600 Volts to 220Y/127 Volts

**OFFICIAL QUOTE** 