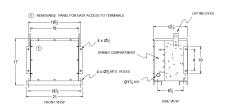

# **OFFICIAL QUOTE**

## RC15H-C/EP





# RC15H-C/EP

\$1,783.73 USD

SKU: fc81d25013aa

**Categories:** Encapsulated Autotransformer

## **SCHEMATIC/DIAGRAM AND DIMENSION PICTURES**





## **PRODUCT SPECIFICATIONS**

| Weight          | 400 lbs          |
|-----------------|------------------|
| Phases          | 3                |
| kVA             | <u>15</u>        |
| Connection      | <u>3PhA-NT-1</u> |
| Primary Voltage | 480              |



# **OFFICIAL QUOTE**

## RC15H-C/EP



| Primary Max Current        | <u>18A</u>                                                                           |
|----------------------------|--------------------------------------------------------------------------------------|
| Primary Markings           | <u>H1-H2-H3</u>                                                                      |
| Primary Terminals          | #2-14 AWG                                                                            |
| Secondary Volta