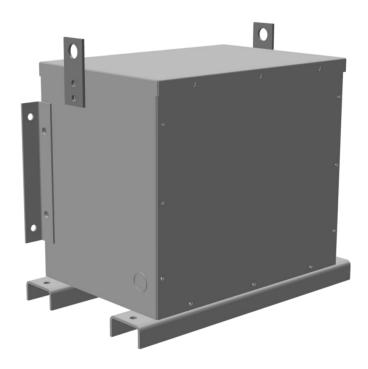

## **PRODUCT SPECIFICATIONS**

| Weight          | 400 lbs          |
|-----------------|------------------|
| Phases          | 3                |
| kVA             | <u>15</u>        |
| Connection      | <u>3PhA-NT-1</u> |
| Primary Voltage | 480              |

## RC15H-C/EP

| Primary Max Current        | <u>18A</u>                                                                           |
|----------------------------|--------------------------------------------------------------------------------------|
| Primary Markings           | <u>H1-H2-H3</u>                                                                      |
| Primary Terminals          | #2-14 AWG                                                                            |
| Secondary Voltage          | 240                                                                                  |
| Secondary Max Current      | <u>36.1A</u>                                                                         |
| Secondary Markings         | <u>X1-X2-X3</u>                                                                      |
| Secondary Terminals        | #2-14 AWG                                                                            |
| Primary Taps               | N/A                                                                                  |
| Conductor Material         | <u>Copper</u>                                                                        |
| Insuation Class            | 200°C                                                                                |
| BIL (Insulation) Level     | <u>10kV</u>                                                                          |
| Impedance                  | 0.5 - 1.5%                                                                           |
| Sound (db)                 | 45                                                                                   |
| Enclosure Type             | NEMA 3R Indoor                                                                       |
| Enclosure                  | E3R-3PEP-3                                                                           |
| Finish                     | Polyster Powder Coat – ANSI/ASA 61 Grey                                              |
| Standards & Certifications | CSA Certified File No. LR34493, UL Listed File No. E108255, ISO 9001:2015 Registered |