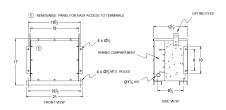

# **OFFICIAL QUOTE**

## RC15H-C/EP





# RC15H-C/EP

\$2,422.00 CAD

SKU: fc81d25013aa

**Categories:** Encapsulated Autotransformer

## **SCHEMATIC/DIAGRAM AND DIMENSION PICTURES**





## **PRODUCT SPECIFICATIONS**

| Weight          | 400 lbs          |
|-----------------|------------------|
| Phases          | 3                |
| kVA             | <u>15</u>        |
| Connection      | <u>3PhA-NT-1</u> |
| Primary Voltage | 480              |



# **OFFICIAL QUOTE**

## RC15H-C/EP



| Primary Max Current        | <u>18A</u>                                                                           |
|----------------------------|--------------------------------------------------------------------------------------|
| Primary Markings           | <u>H1-H2-H3</u>                                                                      |
| Primary Terminals          | #2-14 AWG                                                                            |
| Secondary Volta