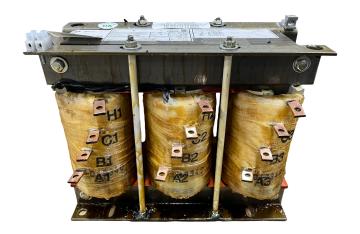

#### **SCHEMATIC/DIAGRAM AND DIMENSION PICTURES**

#### **PRODUCT SPECIFICATIONS**

| Weight          | 50 lbs             |
|-----------------|--------------------|
| Phases          | 3                  |
| НР              | 20                 |
| Enclosure       | Core & Coil        |
| Connection      | <u>3PhA-ST-0-2</u> |
| Primary Voltage | 600                |

#### RS20J

| Primary Max Current    | 19.2A             |
|------------------------|-------------------|
| ·                      |                   |
| Primary Markings       | H1-H2-H3          |
| Primary Terminals      | Large Scews       |
| Secondary Voltage      | <u>65/80/100%</u> |
| Secondary Max Current  | <u>177.6A</u>     |
| Secondary Markings     | A-B-C             |
| Secondary Terminals    | Large Scews       |
| Primary Taps           | N/A               |
| Conductor Material     | <u>Copper</u>     |
| Insuation Class        | 220               |
| BIL (Insulation) Level | 10kV              |
| Efficiency             | N/A               |
| Impedance              | N/A               |
| Sound (db)             | N/A               |
| Enclosure Type         | N/A               |