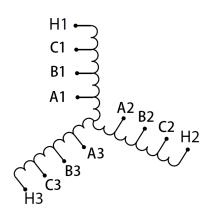

#### **SCHEMATIC/DIAGRAM AND DIMENSION PICTURES**

#### RS20J

| Primary Max Current    | 19.2A             |
|------------------------|-------------------|
| ·                      |                   |
| Primary Markings       | H1-H2-H3          |
| Primary Terminals      | Large Scews       |
| Secondary Voltage      | <u>65/80/100%</u> |
| Secondary Max Current  | <u>177.6A</u>     |
| Secondary Markings     | A-B-C             |
| Secondary Terminals    | Large Scews       |
| Primary Taps           | N/A               |
| Conductor Material     | <u>Copper</u>     |
| Insuation Class        | 220               |
| BIL (Insulation) Level | 10kV              |
| Efficiency             | N/A               |
| Impedance              | N/A               |
| Sound (db)             | N/A               |
| Enclosure Type         | N/A               |