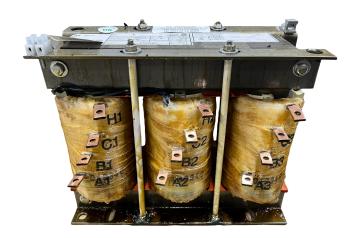

#### **PRODUCT SPECIFICATIONS**

| Weight          | 50 lbs             |
|-----------------|--------------------|
| Phases          | 3                  |
| НР              | 20                 |
| Enclosure       | Core & Coil        |
| Connection      | <u>3PhA-ST-0-2</u> |
| Primary Voltage | 600                |

#### RS20J

| Primary Max Current    | <u>19.2A</u>      |
|------------------------|-------------------|
| Primary Markings       | <u>H1-H2-H3</u>   |
| Primary Terminals      | Large Scews       |
| Secondary Voltage      | <u>65/80/100%</u> |
| Secondary Max Current  | <u>177.6A</u>     |
| Secondary Markings     | A-B-C             |
| Secondary Terminals    | Large Scews       |
| Primary Taps           | N/A               |
| Conductor Material     | Copper            |
| Insuation Class        | 220               |
| BIL (Insulation) Level | <u>10kV</u>       |
| Efficiency             | N/A               |
| Impedance              | N/A               |
| Sound (db)             | N/A               |
| Enclosure Type         | N/A               |