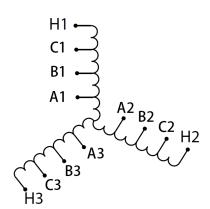

#### **SCHEMATIC/DIAGRAM AND DIMENSION PICTURES**

#### **PRODUCT SPECIFICATIONS**

| Weight          | 50 lbs             |
|-----------------|--------------------|
| Phases          | 3                  |
| НР              | 20                 |
| Enclosure       | Core & Coil        |
| Connection      | <u>3PhA-ST-0-2</u> |
| Primary Voltage | 600                |

#### RS20J

| Primary Max Current    | <u>19.2A</u>      |
|------------------------|-------------------|
| Primary Markings       | <u>H1-H2-H3</u>   |
| Primary Terminals      | Large Scews       |
| Secondary Voltage      | <u>65/80/100%</u> |
| Secondary Max Current  | <u>177.6A</u>     |
| Secondary Markings     | A-B-C             |
| Secondary Terminals    | Large Scews       |
| Primary Taps           | N/A               |
| Conductor Material     | Copper            |
| Insuation Class        | 220               |
| BIL (Insulation) Level | <u>10kV</u>       |
| Efficiency             | N/A               |
| Impedance              | N/A               |
| Sound (db)             | N/A               |
| Enclosure Type         | N/A               |