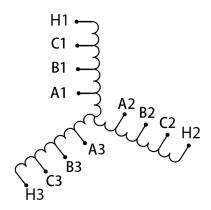

#### **SCHEMATIC/DIAGRAM AND DIMENSION PICTURES**

#### **PRODUCT SPECIFICATIONS**

| Weight          | 50 lbs             |
|-----------------|--------------------|
| Phases          | 3                  |
| НР              | 20                 |
| Enclosure       | Core & Coil        |
| Connection      | <u>3PhA-ST-0-2</u> |
| Primary Voltage | 600                |

#### RS20J

| Primary Max Current    | 19.2A             |
|------------------------|-------------------|
| Primary Markings       | <u>H1-H2-H3</u>   |
| Primary Terminals      | Large Scews       |
| Secondary Voltage      | <u>65/80/100%</u> |
| Secondary Max Current  | <u>177.6A</u>     |
| Secondary Markings     | A-B-C             |
| Secondary Terminals    | Large Scews       |
| Primary Taps           | N/A               |
| Conductor Material     | <u>Copper</u>     |
| Insuation Class        | 220               |
| BIL (Insulation) Level | <u>10kV</u>       |
| Efficiency             | N/A               |
| Impedance              | N/A               |
| Sound (db)             | N/A               |
| Enclosure Type         | N/A               |