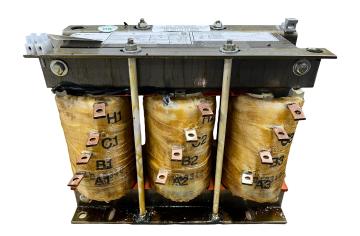

#### **PRODUCT SPECIFICATIONS**

| Weight          | 50 lbs             |
|-----------------|--------------------|
| Phases          | 3                  |
| НР              | 20                 |
| Enclosure       | Core & Coil        |
| Connection      | <u>3PhA-ST-0-2</u> |
| Primary Voltage | 600                |

#### RS20J

| Primary Max Current    | 19.2A             |
|------------------------|-------------------|
| Primary Markings       | <u>H1-H2-H3</u>   |
| Primary Terminals      | Large Scews       |
| Secondary Voltage      | <u>65/80/100%</u> |
| Secondary Max Current  | <u>177.6A</u>     |
| Secondary Markings     | A-B-C             |
| Secondary Terminals    | Large Scews       |
| Primary Taps           | N/A               |
| Conductor Material     | <u>Copper</u>     |
| Insuation Class        | 220               |
| BIL (Insulation) Level | <u>10kV</u>       |
| Efficiency             | N/A               |
| Impedance              | N/A               |
| Sound (db)             | N/A               |
| Enclosure Type         | N/A               |