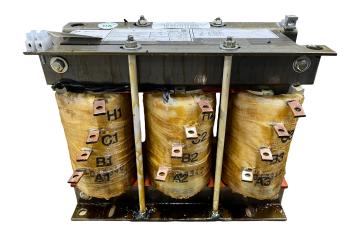

### SCHEMATIC/DIAGRAM AND DIMENSION PICTURES

#### **PRODUCT SPECIFICATIONS**

| Weight          | 50 lbs             |
|-----------------|--------------------|
| Phases          | 3                  |
| НР              | 20                 |
| Enclosure       | Core & Coil        |
| Connection      | <u>3PhA-ST-0-2</u> |
| Primary Voltage | 600                |

#### RS20J

| Primary Max Current    | <u>19.2A</u>  |
|------------------------|---------------|
| Primary Markings       | H1-H2-H3      |
| Primary Terminals      | Large Scews   |
| Secondary Voltage      | 65/80/100%    |
| Secondary Max Current  | <u>177.6A</u> |
| Secondary Markings     | A-B-C         |
| Secondary Terminals    | Large Scews   |
| Primary Taps           | N/A           |
| Conductor Material     | <u>Copper</u> |
| Insuation Class        | 220           |
| BIL (Insulation) Level | <u>10kV</u>   |
| Efficiency             | N/A           |
| Impedance              | N/A           |
| Sound (db)             | N/A           |
| Enclosure Type         | N/A           |