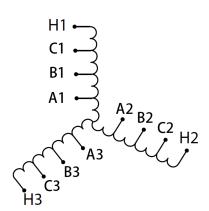

### SCHEMATIC/DIAGRAM AND DIMENSION PICTURES

#### **PRODUCT SPECIFICATIONS**

| Weight          | 50 lbs             |
|-----------------|--------------------|
| Phases          | 3                  |
| НР              | 20                 |
| Enclosure       | Core & Coil        |
| Connection      | <u>3PhA-ST-0-2</u> |
| Primary Voltage | 600                |

#### RS20J

| Primary Max Current    | <u>19.2A</u>  |
|------------------------|---------------|
| Primary Markings       | H1-H2-H3      |
| Primary Terminals      | Large Scews   |
| Secondary Voltage      | 65/80/100%    |
| Secondary Max Current  | <u>177.6A</u> |
| Secondary Markings     | A-B-C         |
| Secondary Terminals    | Large Scews   |
| Primary Taps           | N/A           |
| Conductor Material     | <u>Copper</u> |
| Insuation Class        | 220           |
| BIL (Insulation) Level | <u>10kV</u>   |
| Efficiency             | N/A           |
| Impedance              | N/A           |
| Sound (db)             | N/A           |
| Enclosure Type         | N/A           |