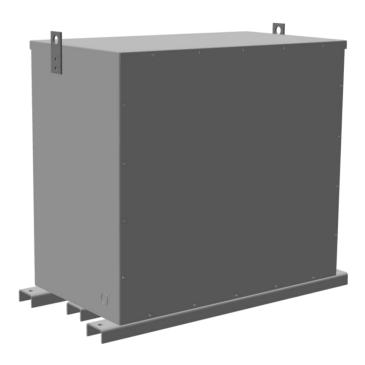

## **SCHEMATIC/DIAGRAM AND DIMENSION PICTURES**

## **PRODUCT SPECIFICATIONS**

| Weight          | 1160 lbs  |
|-----------------|-----------|
| Phases          | 3         |
| kVA             | 300       |
| Connection      | 3PhA-NT-1 |
| Primary Voltage | 600       |