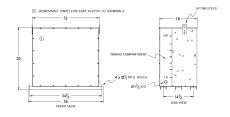

## **SCHEMATIC/DIAGRAM AND DIMENSION PICTURES**

## **PRODUCT SPECIFICATIONS**

| Weight          | 1160 lbs  |
|-----------------|-----------|
| Phases          | 3         |
| kVA             | 300       |
| Connection      | 3PhA-NT-1 |
| Primary Voltage | 600       |